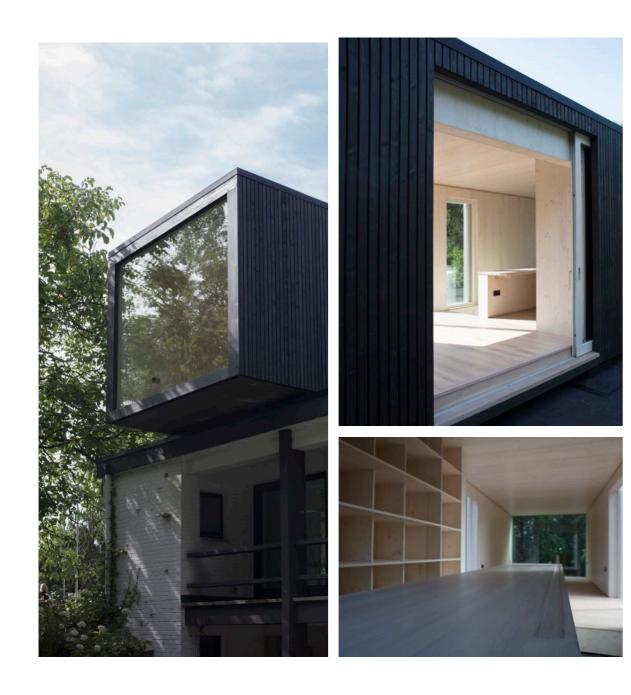

It is possible to build these homes to be entirely self-contained and off-grid, generating their own water, and electricity. Characteristic of these outbuildings are the large windows that ensure maximum outdoor experience and optimum light intensity.

All - inclusive

No-fuss and easy to maintain Shelters that are fully-equipped with shower rooms, work station, furniture, closets, fire place and even full-sized sleeping mattress. Ark-Shelter has created this shelter, and has paid attention to everything, including indirect lightning in the complete cabin. Everything is seamless. All the design matches, and this again helps you to focus on nature. The Shelter comes as a complete unit with all the interior items included. The furniture is uniquely designed and crafted from the same wood as the walls, floor, and ceiling, creating a warm and cozy atmosphere. Simple elegance is something we highly value.