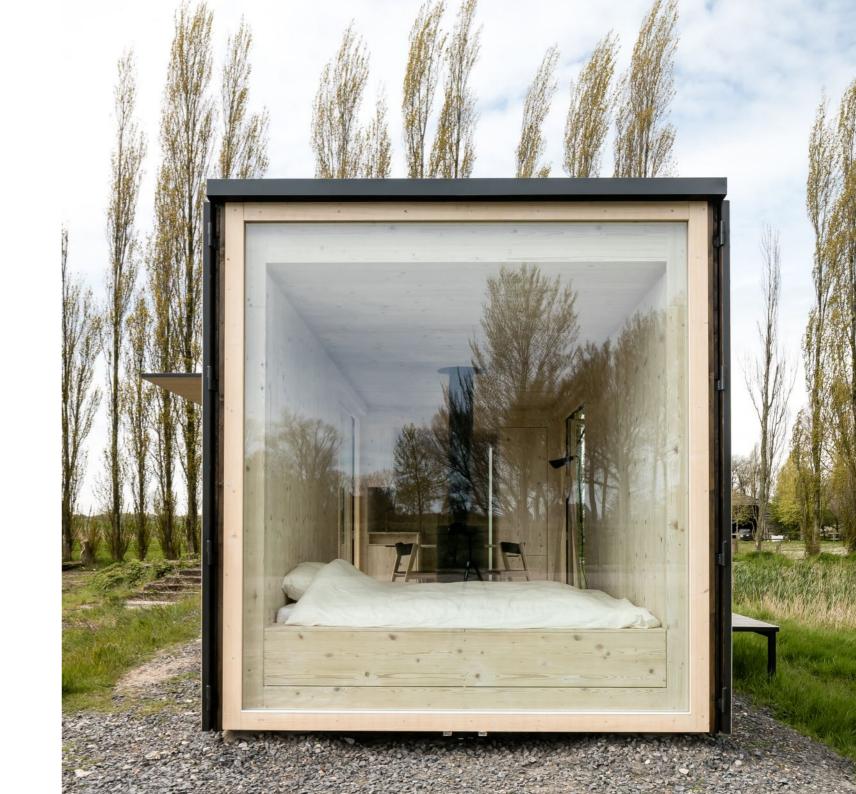

#### Shelter

Our Shelter S module is all about living simply, beautifully and yet still with everything you need. It's about freedom debt and having the economic freedom to live a bigger life, instead of having a bigger house. They contain a living area, sleeping room, kitchen and bathroom and the complete construction is constructed out of sustainable wood.

It is possible to build these homes to be entirely self-contained and off-grid, generating their own water, and electricity. Characteristic of these outbuildings are the large windows that ensure maximum outdoor experience and optimum light intensity.

## Furniture

Ark provides a total experience. All furniture for the kitchen, bathroom and living area are included and were uniquely designed by Ark for your shelter. The double bed can easily transform into a cosy couch facing the fireplace or the frameless window.

All - inclusive

No-fuss and easy to maintain Shelters that are fully-equipped with shower rooms, work station, furniture, closets, fire place and even full-sized sleeping mattress. Ark-Shelter has created this shelter, and has paid attention to everything, including indirect lightning in the complete cabin. Everything is seamless. All the design matches, and this again helps you to focus on nature. The Shelter comes as a complete unit with all the interior items included. The furniture is uniquely designed and crafted from the same wood as the walls, floor, and ceiling, creating a warm and cozy atmosphere. Simple elegance is something we highly value.