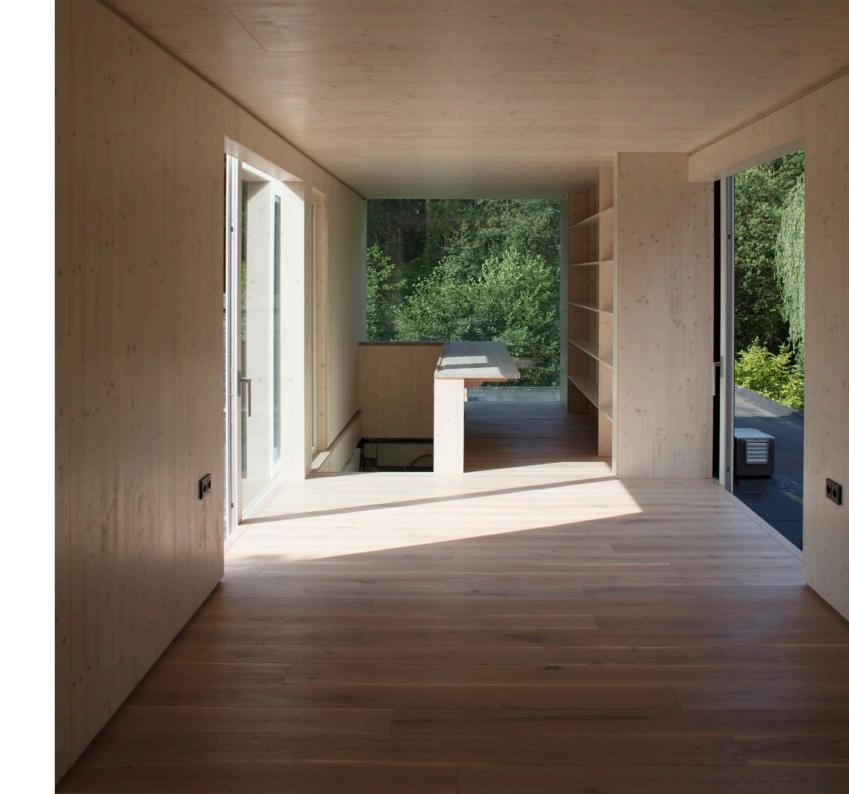

## Furniture

Ark provides a total experience. All furniture for the kitchen, bathroom and living area are included and were uniquely designed by Ark for your shelter. The double bed can easily transform into a cosy couch facing the fireplace or the frameless window.

All - inclusive

No-fuss and easy to maintain Shelters that are fully-equipped with shower rooms, work station, furniture, closets, fire place and even full-sized sleeping mattress. Ark-Shelter has created this shelter, and has paid attention to everything, including indirect lightning in the complete cabin. Everything is seamless. All the design matches, and this again helps you to focus on nature. The Shelter comes as a complete unit with all the interior items included. The furniture is uniquely designed and crafted from the same wood as the walls, floor, and ceiling, creating a warm and cozy atmosphere. Simple elegance is something we highly value.