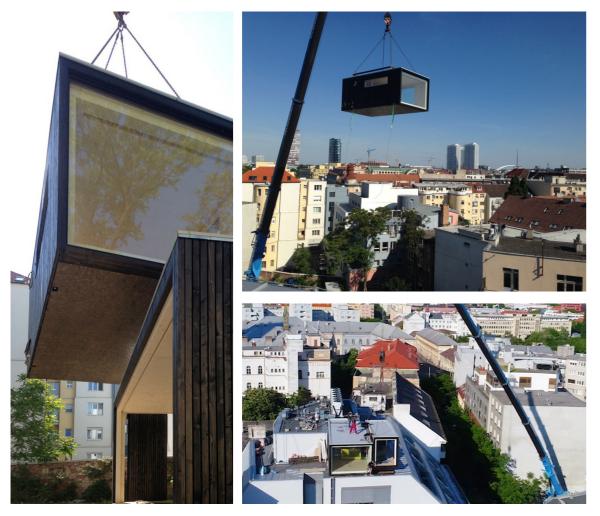

/ combining 3,5m modules together /

. . . . . . .

Placing Shelter

The units are 100% prefabricated, delivered as one container sized package on site and elevated to the place of your choice. The wooden construction is placed on mobile foundations; making the building float above ground protecting it from rising damp and helping natural ventilation. This results in a minimum of on-site work where the Shelter is installed in less than three hours. Once the Shelter is placed we open up the terraces, plug in electricity, connect the sewerage and your Shelter is ready to use.