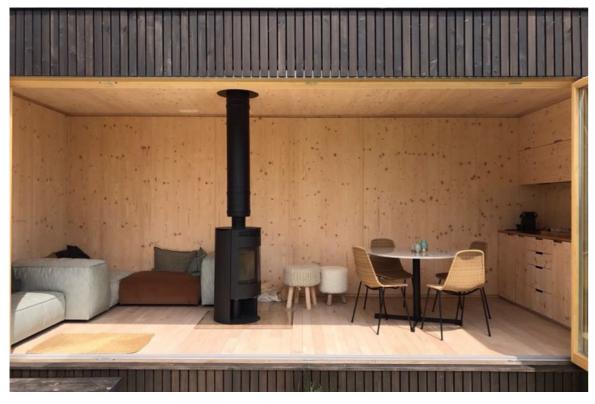

## Furniture

Ark provides a total experience. All furniture for the kitchen, bathroom and living area are included and were uniquely designed by Ark for your shelter. The double bed can easily transform into a cosy couch facing the fireplace or the frameless window.

All - inclusive

No-fuss and easy to maintain Shelters that are fully-equipped with shower rooms, work station, furniture, closets, fire place and even full-sized sleeping mattress. Ark-Shelter has created this shelter, and has paid attention to everything, including indirect lightning in the complete cabin. Everything is seamless. All the design matches, and this again helps you to focus on nature. The Shelter comes as a complete unit with all the interior items included. The furniture is uniquely designed and crafted from the same wood as the walls, floor, and ceiling, creating a warm and cozy atmosphere. Simple elegance is something we highly value.