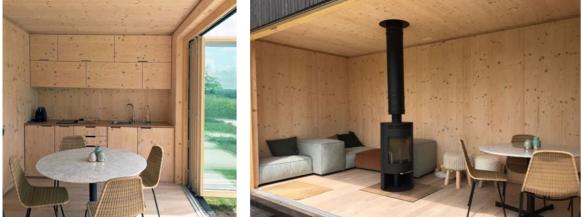

## Furniture

Ark provides a total experience. All furniture for the kitchen, bathroom and living area are included and were uniquely designed by Ark for your shelter. The double bed can easily transform into a cosy couch facing the fireplace or the frameless window.

All - inclusive

No-fuss and easy to maintain Shelters that are fully-equipped with shower rooms, work station, furniture, closets, fire place and even full-sized sleeping mattress. Ark-Shelter has created this shelter, and has paid attention to everything, including indirect lightning in the complete cabin. Everything is seamless. All the design matches, and this again helps you to focus on nature. The Shelter comes as a complete unit with all the interior items included. The furniture is uniquely designed and crafted from the same wood as the walls, floor, and ceiling, creating a warm and cozy atmosphere. Simple elegance is something we highly value.