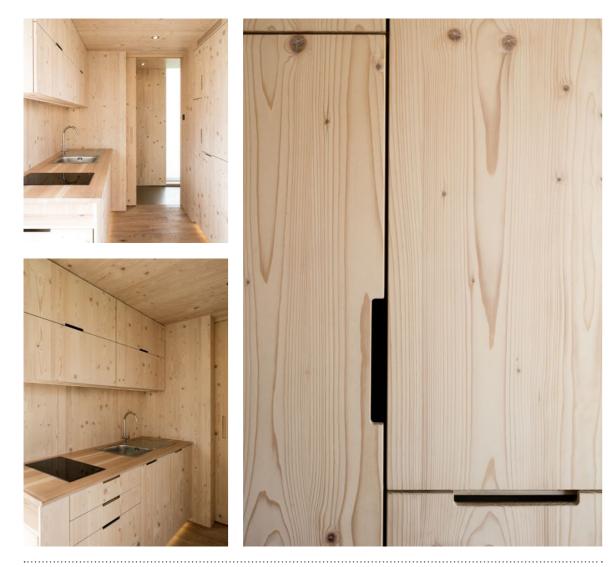

## Furniture

Ark provides a total experience. All furniture for the kitchen, bathroom and living area are included and were uniquely designed by Ark for your shelter. The double bed can easily transform into a cosy couch facing the fireplace or the frameless window.

All - inclusive

No-fuss and easy to maintain Shelters that are fully-equipped with shower rooms, work station, furniture, closets, fire place and even full-sized sleeping mattress. Ark-Shelter has created this shelter, and has paid attention to everything, including indirect lightning in the complete cabin. Everything is seamless. All the design matches, and this again helps you to focus on nature. The Shelter comes as a complete unit with all the interior items included. The furniture is uniquely designed and crafted from the same wood as the walls, floor, and ceiling, creating a warm and cozy atmosphere. Simple elegance is something we highly value.

#### materials

interiour / pine tree bioplate - walls and ceiling, floor in oak, furniture in oak and pine bioplate / exterior / facede - pine tree or thermowood, terrace - oak or thermowood, roof - EPDM foil /