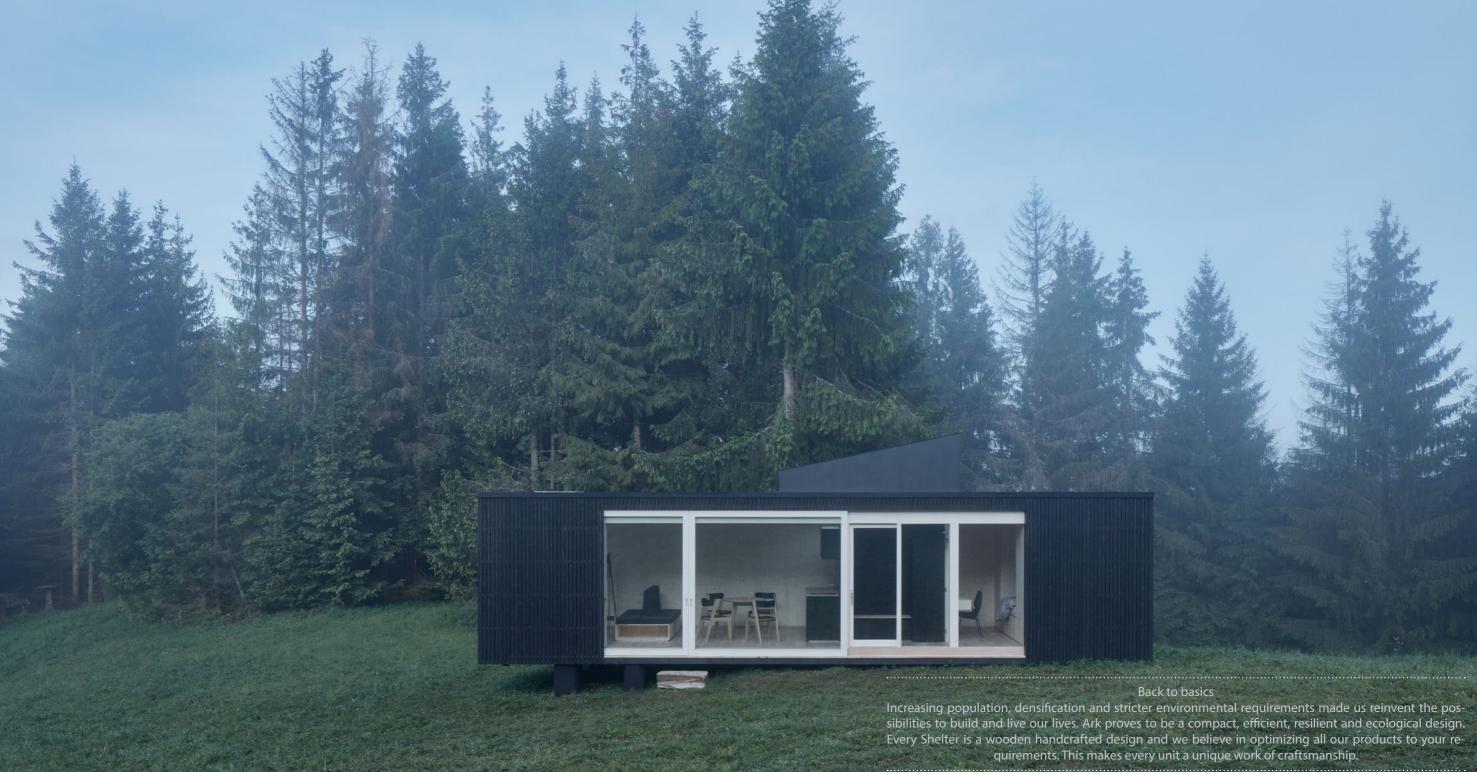

#### Vision

Ark-Shelter wants to go back to the basics by proving a living place within nature.

Ark's mobile and zero impact design allow you to change destinations while leaving nature untouched. The minimalist design blends with the landscape letting you enjoy nature by becoming part of it. The small impact let us carry a much smaller environmental footprint, reduces the amount of resources as we humans consume to live, and encourages us to consume less in general. They let us move towards a more simplistic way of life and open up the possibility for a more sustainable future.

### **Endless possibilities**

Our unique design has no fixed foundations, which gives you the advantage to have your ark wherever you can imagine! Whether you see yourself watching the moon's rays reflect on the lake, camping in a large grass field surrounded with wild horses, waking up to the sound of animals in the woods, enjoying your morning coffee in a peaceful atmosphere; Ark-shelter makes it possible. Our mobility offers you the opportunity to escape your daily life by bringing you closer to nature.