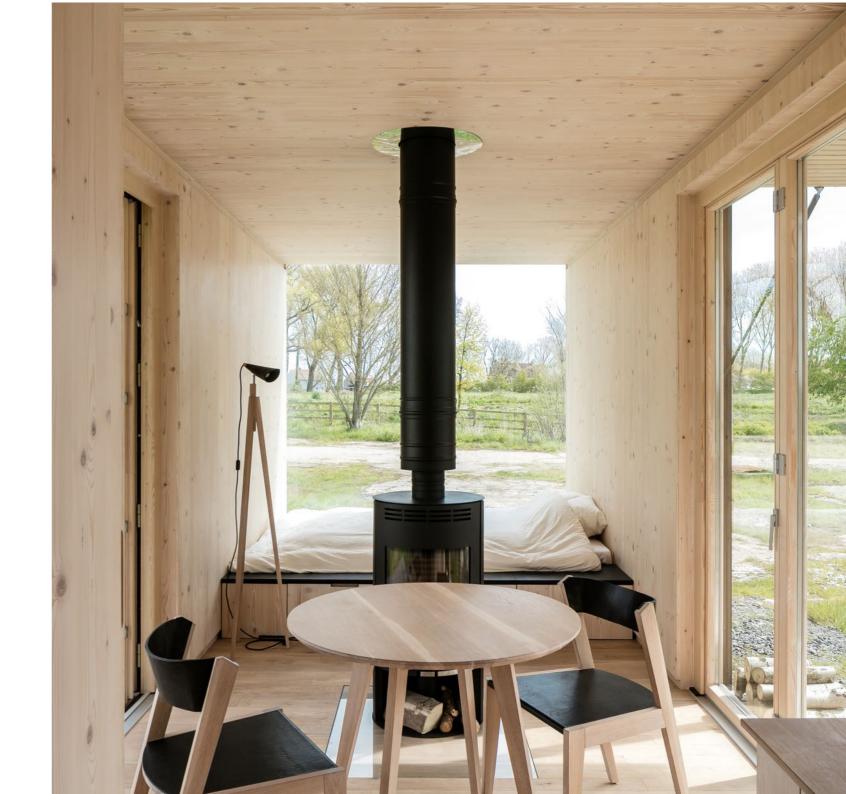

## Furniture

Ark provides a total experience. All furniture for the kitchen, bathroom and living area are included and were uniquely designed by Ark for your shelter. The double bed can easily transform into a cosy couch facing the fireplace or the frameless window.

All - inclusive

No-fuss and easy to maintain Shelters that are fully-equipped with shower rooms, work station, furniture, closets, fire place and even full-sized sleeping mattress. Ark-Shelter has created this shelter, and has paid attention to everything, including indirect lightning in the complete cabin. Everything is seamless. All the design matches, and this again helps you to focus on nature. The Shelter comes as a complete unit with all the interior items included. The furniture is uniquely designed and crafted from the same wood as the walls, floor, and ceiling, creating a warm and cozy atmosphere. Simple elegance is something we highly value.

#### technology

heating / fireplace or electric infra panels / ventilation / electrical ventilation for the bathroom and toilet / sewage / case by case : grid connection, septic tank, chemical toilet or dry toilet /