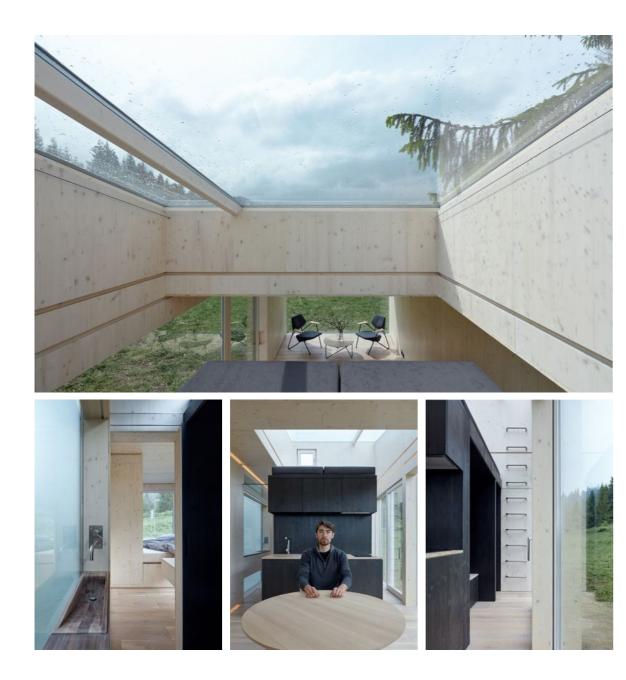

## Furniture

Ark provides a total experience. All furniture for the kitchen, bathroom and living area are included and were uniquely designed by Ark for your shelter. The double bed can easily transform into a cosy couch facing the fireplace or the frameless window.

All - inclusive

No-fuss and easy to maintain Shelters that are fully-equipped with shower rooms, work station, furniture, closets, fire place and even full-sized sleeping mattress. Ark-Shelter has created this shelter, and has paid attention to everything, including indirect lightning in the complete cabin. Everything is seamless. All the design matches, and this again helps you to focus on nature. The Shelter comes as a complete unit with all the interior items included. The furniture is uniquely designed and crafted from the same wood as the walls, floor, and ceiling, creating a warm and cozy atmosphere. Simple elegance is something we highly value.