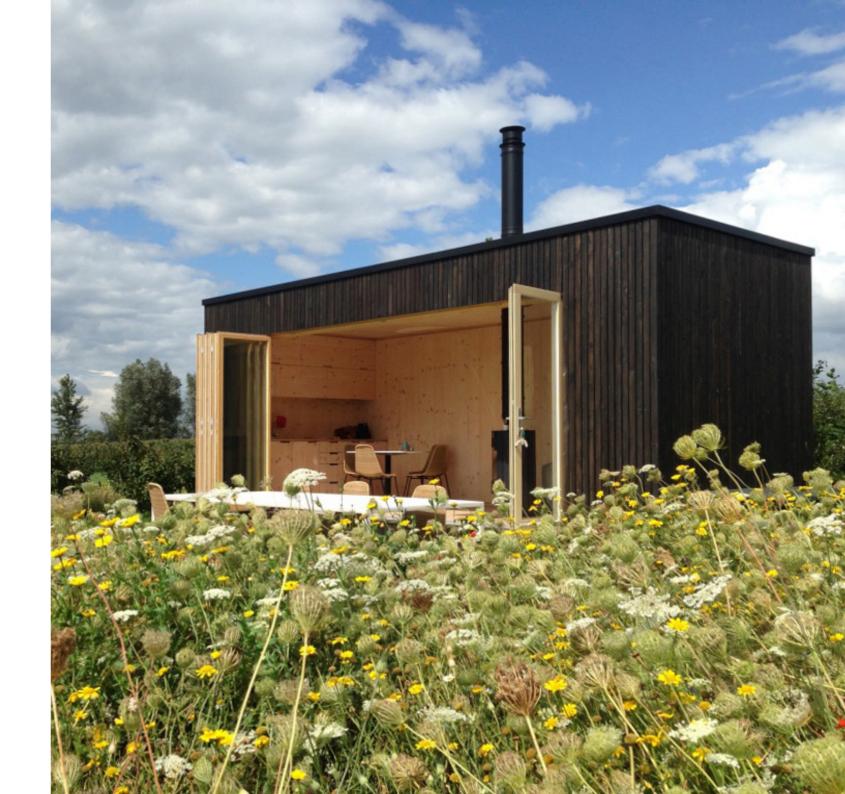

#### Shelter

Our Shelter S module is all about living simply, beautifully and yet still with everything you need. It's about freedom debt and having the economic freedom to live a bigger life, instead of having a bigger house. They contain a living area, sleeping room, kitchen and bathroom and the complete construction is constructed out of sustainable wood.

It is possible to build these homes to be entirely self-contained and off-grid, generating their own water, and electricity. Characteristic of these outbuildings are the large windows that ensure maximum outdoor experience and optimum light intensity.

All - inclusive

No-fuss and easy to maintain Shelters that are fully-equipped with shower rooms, work station, furniture, closets, fire place and even full-sized sleeping mattress. Ark-Shelter has created this shelter, and has paid attention to everything, including indirect lightning in the complete cabin. Everything is seamless. All the design matches, and this again helps you to focus on nature. The Shelter comes as a complete unit with all the interior items included. The furniture is uniquely designed and crafted from the same wood as the walls, floor, and ceiling, creating a warm and cozy atmosphere. Simple elegance is something we highly value.