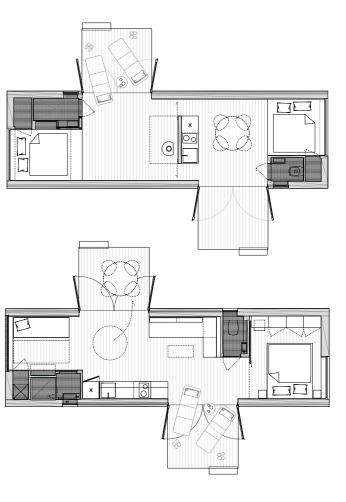

#### / loft 3,5 x 11,5 m. /

/ camp 3,5 x 11,5 m. /

/ family 3,5 x 12m. /

Lodge

.....

The lodges of Ark-Shelter are made for families, a group of friends or just a bigger living space. Two separated bedrooms are installed with one at a side with a big window to have enough natural incoming light. The large living space, and big windows create an all-inclusive living environment. Another major fact is that there are convertible spaces such as a trundle bed that offers you the ability for two more people to stay in the lodge. The two big terraces one on each side let you enjoy the nature to the fullest.