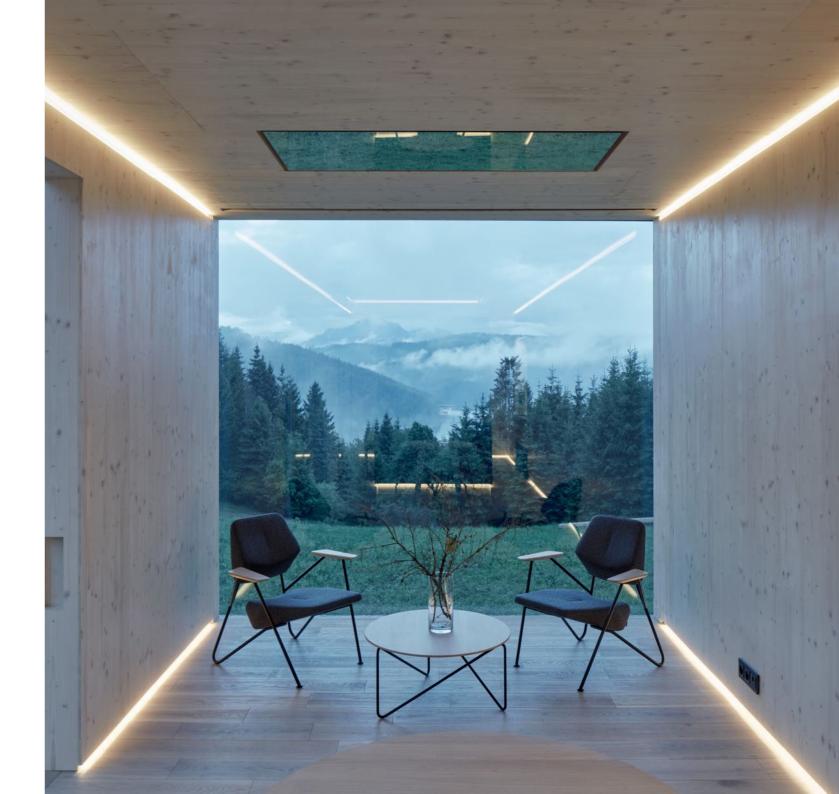

It is possible to build these homes to be entirely self-contained and off-grid, generating their own water, and electricity. Characteristic of these outbuildings are the large windows that ensure maximum outdoor experience and optimum light intensity.

All - inclusive

No-fuss and easy to maintain Shelters that are fully-equipped with shower rooms, work station, furniture, closets, fire place and even full-sized sleeping mattress. Ark-Shelter has created this shelter, and has paid attention to everything, including indirect lightning in the complete cabin. Everything is seamless. All the design matches, and this again helps you to focus on nature. The Shelter comes as a complete unit with all the interior items included. The furniture is uniquely designed and crafted from the same wood as the walls, floor, and ceiling, creating a warm and cozy atmosphere. Simple elegance is something we highly value.