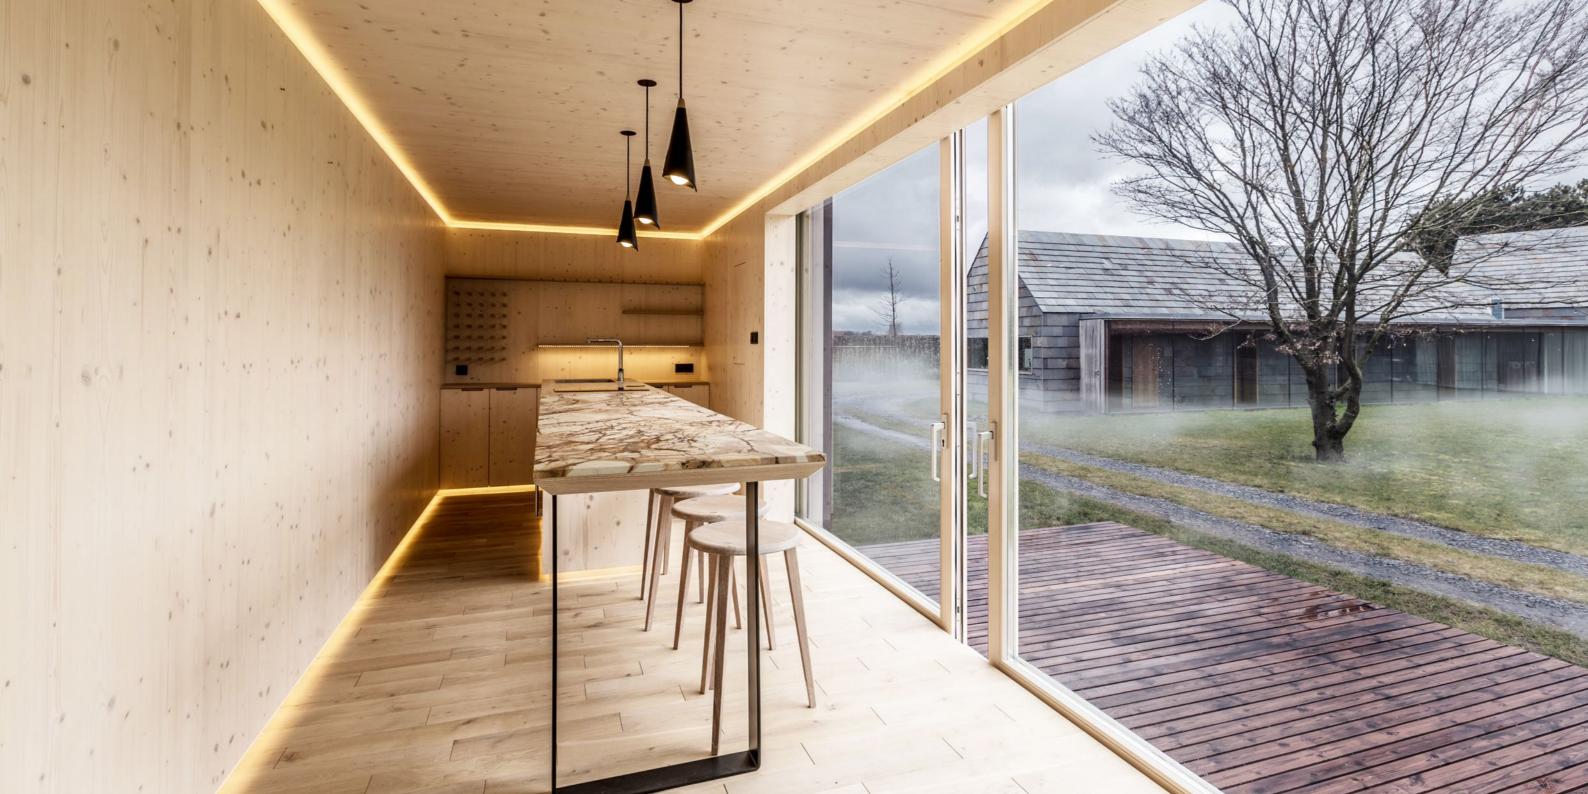

## Furniture

Ark provides a total experience. All furniture for the kitchen, bathroom and living area are included and were uniquely designed by Ark for your shelter. The double bed can easily transform into a cosy couch facing the fireplace or the frameless window.

All - inclusive

No-fuss and easy to maintain Shelters that are fully-equipped with shower rooms, work station, furniture, closets, fire place and even full-sized sleeping mattress. Ark-Shelter has created this shelter, and has paid attention to everything, including indirect lightning in the complete cabin. Everything is seamless. All the design matches, and this again helps you to focus on nature. The Shelter comes as a complete unit with all the interior items included. The furniture is uniquely designed and crafted from the same wood as the walls, floor, and ceiling, creating a warm and cozy atmosphere. Simple elegance is something we highly value.

#### materials

interiour / pine tree bioplate - walls and ceiling, floor in oak, furniture in oak and pine bioplate / exterior / facede - pine tree or thermowood, terrace - oak or thermowood, roof - EPDM foil /