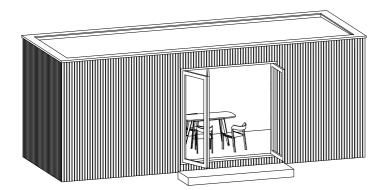

### Small

Based on one cabin **3m wide** to the maximum length 13,5 m.

## Small / Medium offices

. . . . . . . . . .

Ark-Shelter gives you a fast, flexible and practical mobile office space solution. Thanks to several modules; your office space can be completely built out of your requirements. The set-up of the office is done with the customer and they have the power to choose where to provide the necessary.