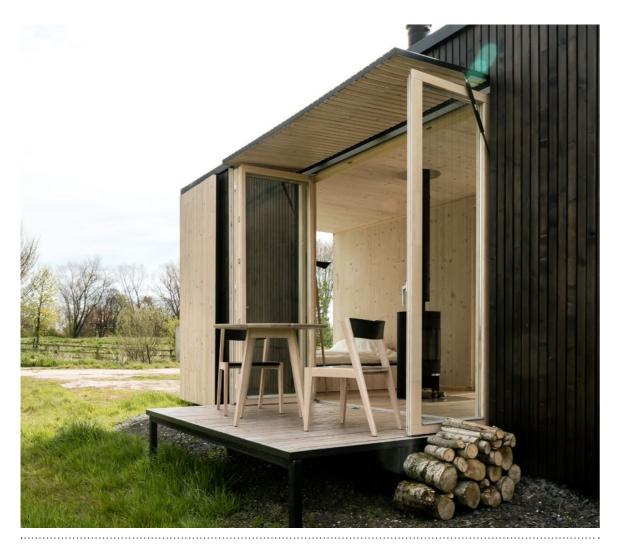

#### Shelter

Our Shelter S module is all about living simply, beautifully and yet still with everything you need. It's about freedom debt and having the economic freedom to live a bigger life, instead of having a bigger house. They contain a living area, sleeping room, kitchen and bathroom and the complete construction is constructed out of sustainable wood.

It is possible to build these homes to be entirely self-contained and off-grid, generating their own water, and electricity. Characteristic of these outbuildings are the large windows that ensure maximum outdoor experience and optimum light intensity.

All - inclusive

No-fuss and easy to maintain Shelters that are fully-equipped with shower rooms, work station, furniture, closets, fire place and even full-sized sleeping mattress. Ark-Shelter has created this shelter, and has paid attention to everything, including indirect lightning in the complete cabin. Everything is seamless. All the design matches, and this again helps you to focus on nature. The Shelter comes as a complete unit with all the interior items included. The furniture is uniquely designed and crafted from the same wood as the walls, floor, and ceiling, creating a warm and cozy atmosphere. Simple elegance is something we highly value.