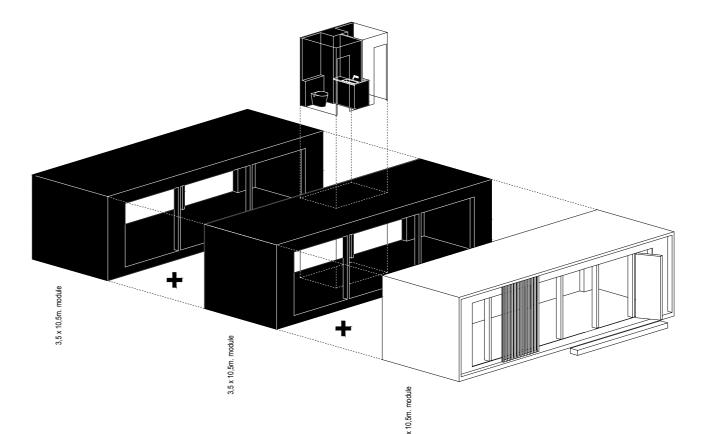

#### / loft 3,5 x 11,5 m. /

/ camp 3,5 x 11,5 m. /

/ family 3,5 x 12m. /

Lodge

.....

The lodges of Ark-Shelter are made for families, a group of friends or just a bigger living space. Two separated bedrooms are installed with one at a side with a big window to have enough natural incoming light. The large living space, and big windows create an all-inclusive living environment. Another major fact is that there are convertible spaces such as a trundle bed that offers you the ability for two more people to stay in the lodge. The two big terraces one on each side let you enjoy the nature to the fullest.

## Large

Combining 3,5m wide cabins

/ combining 3,5m modules together /

. . . . . . .

Placing Shelter

The units are 100% prefabricated, delivered as one container sized package on site and elevated to the place of your choice. The wooden construction is placed on mobile foundations; making the building float above ground protecting it from rising damp and helping natural ventilation. This results in a minimum of on-site work where the Shelter is installed in less than three hours. Once the Shelter is placed we open up the terraces, plug in electricity, connect the sewerage and your Shelter is ready to use.