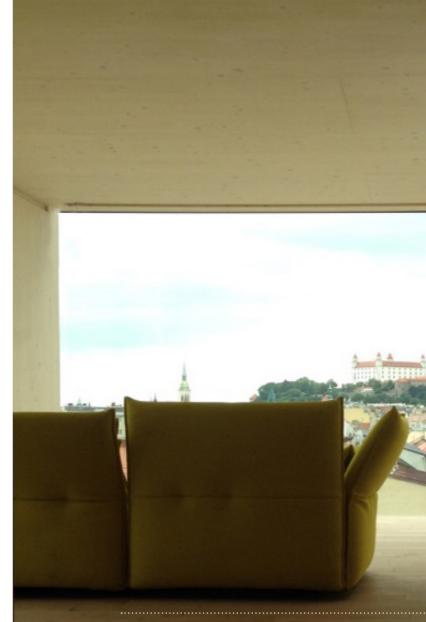

It is possible to build these homes to be entirely self-contained and off-grid, generating their own water, and electricity. Characteristic of these outbuildings are the large windows that ensure maximum outdoor experience and optimum light intensity.

All - inclusive

No-fuss and easy to maintain Shelters that are fully-equipped with shower rooms, work station, furniture, closets, fire place and even full-sized sleeping mattress. Ark-Shelter has created this shelter, and has paid attention to everything, including indirect lightning in the complete cabin. Everything is seamless. All the design matches, and this again helps you to focus on nature. The Shelter comes as a complete unit with all the interior items included. The furniture is uniquely designed and crafted from the same wood as the walls, floor, and ceiling, creating a warm and cozy atmosphere. Simple elegance is something we highly value.