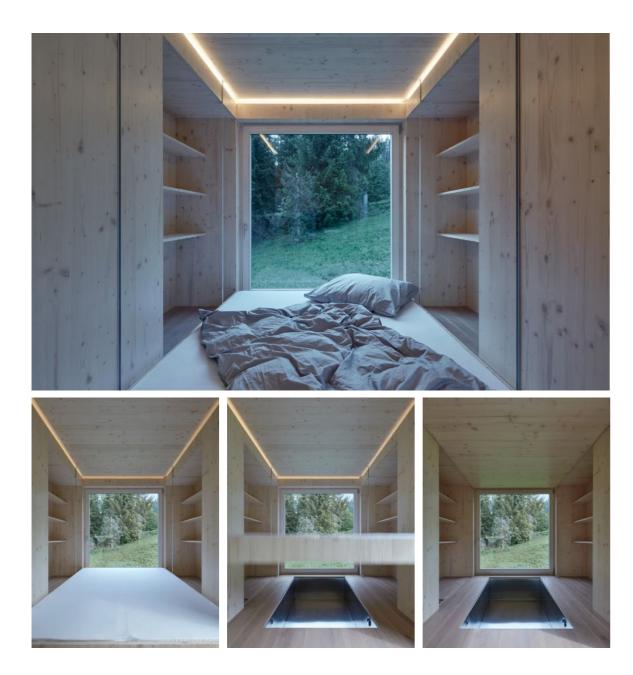

## Furniture

Ark provides a total experience. All furniture for the kitchen, bathroom and living area are included and were uniquely designed by Ark for your shelter. The double bed can easily transform into a cosy couch facing the fireplace or the frameless window.

All - inclusive

No-fuss and easy to maintain Shelters that are fully-equipped with shower rooms, work station, furniture, closets, fire place and even full-sized sleeping mattress. Ark-Shelter has created this shelter, and has paid attention to everything, including indirect lightning in the complete cabin. Everything is seamless. All the design matches, and this again helps you to focus on nature. The Shelter comes as a complete unit with all the interior items included. The furniture is uniquely designed and crafted from the same wood as the walls, floor, and ceiling, creating a warm and cozy atmosphere. Simple elegance is something we highly value.