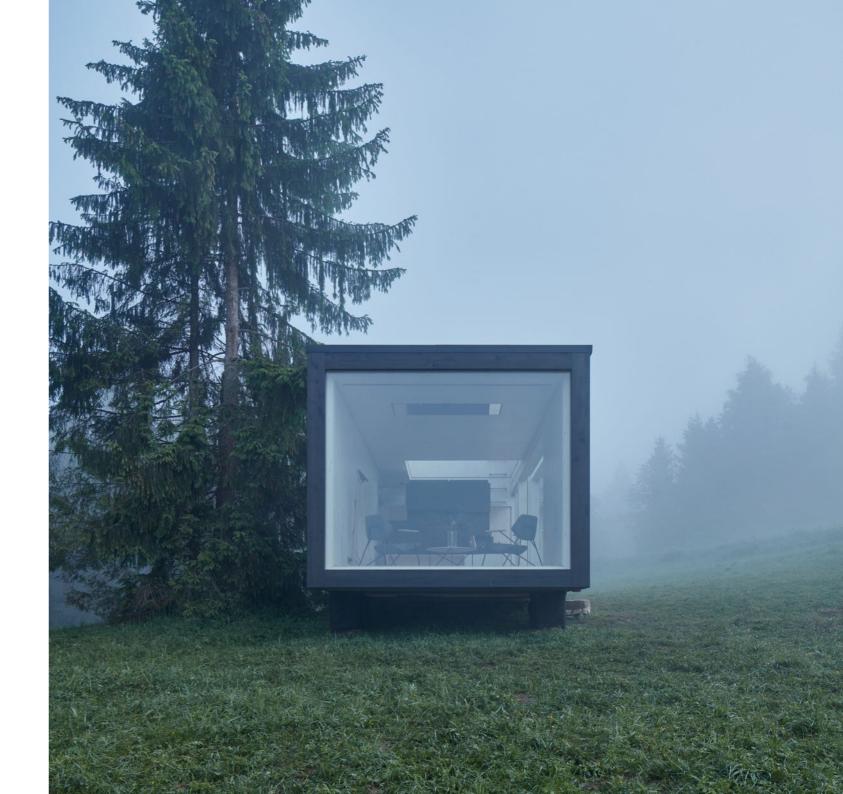

#### Shelter

Our Shelter S module is all about living simply, beautifully and yet still with everything you need. It's about freedom debt and having the economic freedom to live a bigger life, instead of having a bigger house. They contain a living area, sleeping room, kitchen and bathroom and the complete construction is constructed out of sustainable wood.

It is possible to build these homes to be entirely self-contained and off-grid, generating their own water, and electricity. Characteristic of these outbuildings are the large windows that ensure maximum outdoor experience and optimum light intensity.

All - inclusive

No-fuss and easy to maintain Shelters that are fully-equipped with shower rooms, work station, furniture, closets, fire place and even full-sized sleeping mattress. Ark-Shelter has created this shelter, and has paid attention to everything, including indirect lightning in the complete cabin. Everything is seamless. All the design matches, and this again helps you to focus on nature. The Shelter comes as a complete unit with all the interior items included. The furniture is uniquely designed and crafted from the same wood as the walls, floor, and ceiling, creating a warm and cozy atmosphere. Simple elegance is something we highly value.