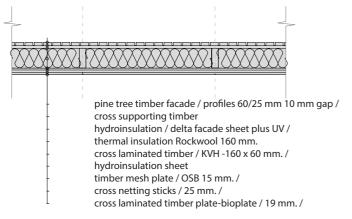

#### materials

interiour / pine tree bioplate - walls and ceiling, floor in oak, furniture in oak and pine bioplate / exterior / facede - pine tree or thermowood, terrace - oak or thermowood, roof - EPDM foil /

#### structure

 $\label{eq:linear} sceleton \ / crosslaminated \ timber \ frames \ / \\ insulation \ / \ rockwool \ \lambda D = 0,035 \ W.m-1.K-1 \ in \ horizontal \ layers \ 240 \ mm. \ and \ vertical \ 160 \ mm. \ / \\ glazings \ / \ front \ glazing \ - \ double \ glass \ 10+16+8 \ mm. \ / \\ foundations \ / \ prefabricated \ plates \ or \ ground \ screws \ / \\ \$ 