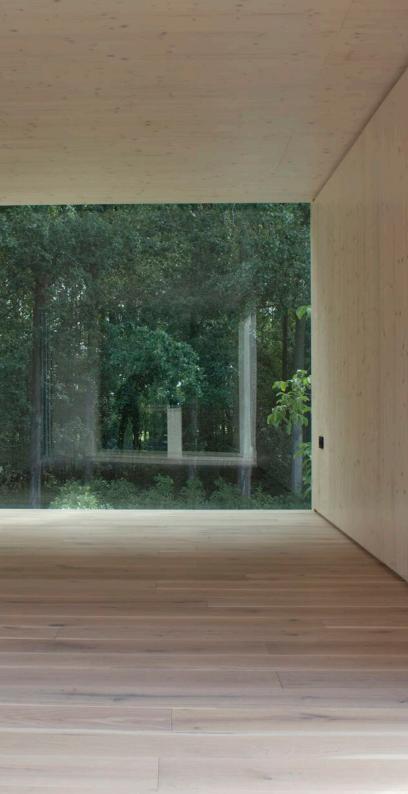

It is possible to build these homes to be entirely self-contained and off-grid, generating their own water, and electricity. Characteristic of these outbuildings are the large windows that ensure maximum outdoor experience and optimum light intensity.

All - inclusive

No-fuss and easy to maintain Shelters that are fully-equipped with shower rooms, work station, furniture, closets, fire place and even full-sized sleeping mattress. Ark-Shelter has created this shelter, and has paid attention to everything, including indirect lightning in the complete cabin. Everything is seamless. All the design matches, and this again helps you to focus on nature. The Shelter comes as a complete unit with all the interior items included. The furniture is uniquely designed and crafted from the same wood as the walls, floor, and ceiling, creating a warm and cozy atmosphere. Simple elegance is something we highly value.