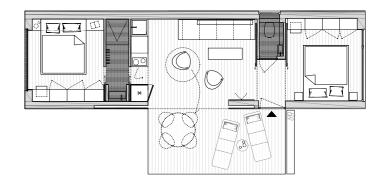

#### Shelter

Our Shelter S module is all about living simply, beautifully and yet still with everything you need. It's about freedom debt and having the economic freedom to live a bigger life, instead of having a bigger house. They contain a living area, sleeping room, kitchen and bathroom and the complete construction is constructed out of sustainable wood.

It is possible to build these homes to be entirely self-contained and off-grid, generating their own water, and electricity. Characteristic of these outbuildings are the large windows that ensure maximum outdoor experience and optimum light intensity.

## Furniture

Ark provides a total experience. All furniture for the kitchen, bathroom and living area are included and were uniquely designed by Ark for your shelter. The double bed can easily transform into a cosy couch facing the fireplace or the frameless window.