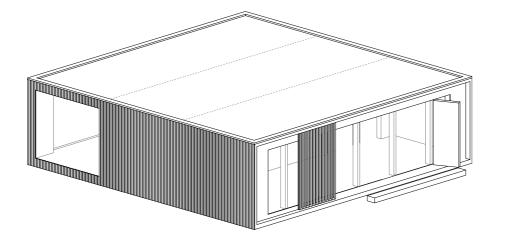

#### Shelter

Our Shelter S module is all about living simply, beautifully and yet still with everything you need. It's about freedom debt and having the economic freedom to live a bigger life, instead of having a bigger house. They contain a living area, sleeping room, kitchen and bathroom and the complete construction is constructed out of sustainable wood.

It is possible to build these homes to be entirely self-contained and off-grid, generating their own water, and electricity. Characteristic of these outbuildings are the large windows that ensure maximum outdoor experience and optimum light intensity.