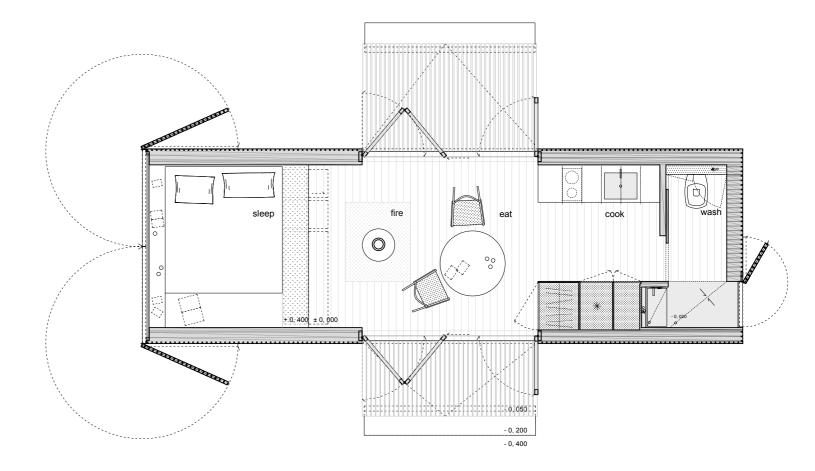

#### Shelter

Our Shelter S module is all about living simply, beautifully and yet still with everything you need. It's about freedom debt and having the economic freedom to live a bigger life, instead of having a bigger house. They contain a living area, sleeping room, kitchen and bathroom and the complete construction is constructed out of sustainable wood.

It is possible to build these homes to be entirely self-contained and off-grid, generating their own water, and electricity. Characteristic of these outbuildings are the large windows that ensure maximum outdoor experience and optimum light intensity.

## Furniture

Ark provides a total experience. All furniture for the kitchen, bathroom and living area are included and were uniquely designed by Ark for your shelter. The double bed can easily transform into a cosy couch facing the fireplace or the frameless window.