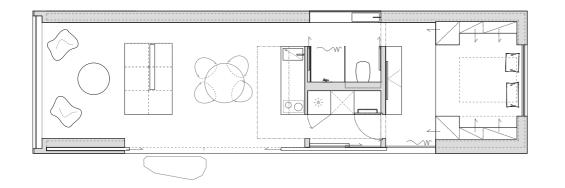

#### Shelter

Our Shelter S module is all about living simply, beautifully and yet still with everything you need. It's about freedom debt and having the economic freedom to live a bigger life, instead of having a bigger house. They contain a living area, sleeping room, kitchen and bathroom and the complete construction is constructed out of sustainable wood.

## Furniture

Ark provides a total experience. All furniture for the kitchen, bathroom and living area are included and were uniquely designed by Ark for your shelter. The double bed can easily transform into a cosy couch facing the fireplace or the frameless window.