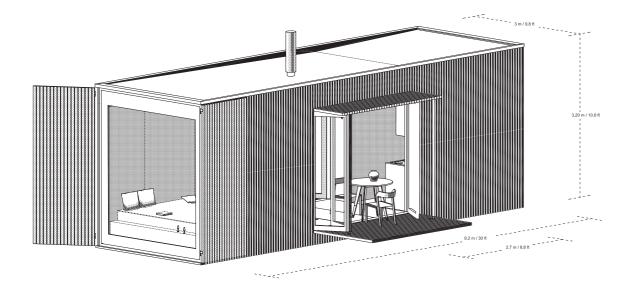

#### Shelter

Our Shelter S module is all about living simply, beautifully and yet still with everything you need. It's about freedom debt and having the economic freedom to live a bigger life, instead of having a bigger house. They contain a living area, sleeping room, kitchen and bathroom and the complete construction is constructed out of sustainable wood.

It is possible to build these homes to be entirely self-contained and off-grid, generating their own water, and electricity. Characteristic of these outbuildings are the large windows that ensure maximum outdoor experience and optimum light intensity.

## Furniture

Ark provides a total experience. All furniture for the kitchen, bathroom and living area are included and were uniquely designed by Ark for your shelter. The double bed can easily transform into a cosy couch facing the fireplace or the frameless window.