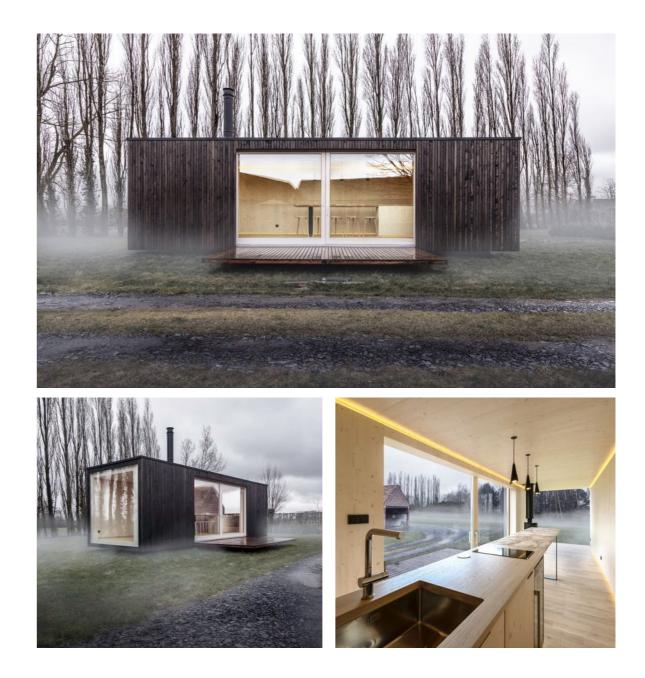

#### Shelter

Our Shelter S module is all about living simply, beautifully and yet still with everything you need. It's about freedom debt and having the economic freedom to live a bigger life, instead of having a bigger house. They contain a living area, sleeping room, kitchen and bathroom and the complete construction is constructed out of sustainable wood.

It is possible to build these homes to be entirely self-contained and off-grid, generating their own water, and electricity. Characteristic of these outbuildings are the large windows that ensure maximum outdoor experience and optimum light intensity.

All - inclusive

No-fuss and easy to maintain Shelters that are fully-equipped with shower rooms, work station, furniture, closets, fire place and even full-sized sleeping mattress. Ark-Shelter has created this shelter, and has paid attention to everything, including indirect lightning in the complete cabin. Everything is seamless. All the design matches, and this again helps you to focus on nature. The Shelter comes as a complete unit with all the interior items included. The furniture is uniquely designed and crafted from the same wood as the walls, floor, and ceiling, creating a warm and cozy atmosphere. Simple elegance is something we highly value.