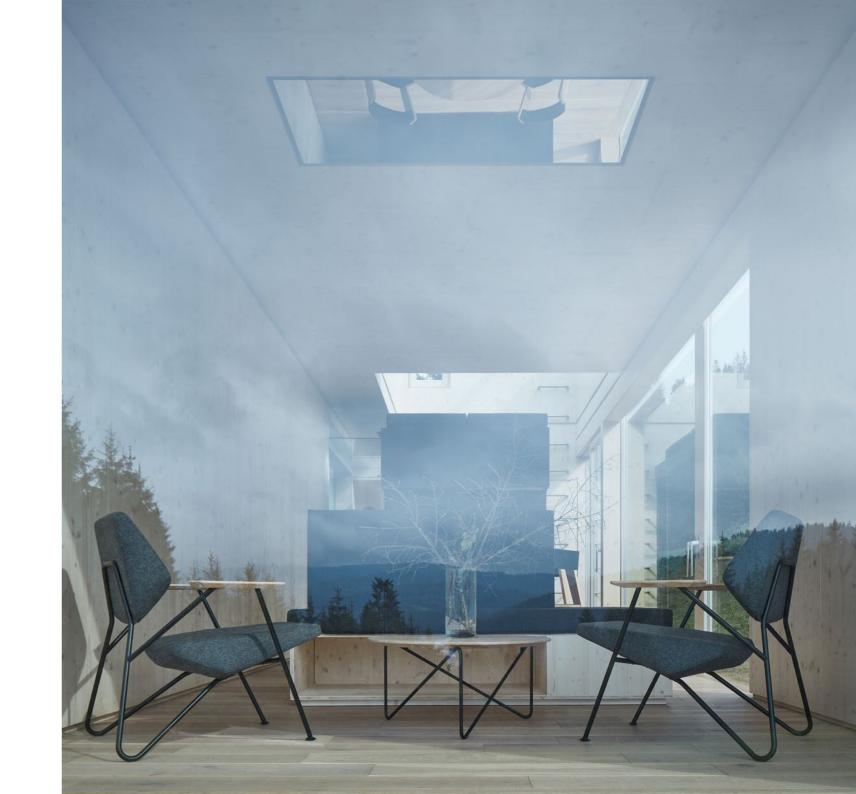

#### Shelter

Our Shelter S module is all about living simply, beautifully and yet still with everything you need. It's about freedom debt and having the economic freedom to live a bigger life, instead of having a bigger house. They contain a living area, sleeping room, kitchen and bathroom and the complete construction is constructed out of sustainable wood.

It is possible to build these homes to be entirely self-contained and off-grid, generating their own water, and electricity. Characteristic of these outbuildings are the large windows that ensure maximum outdoor experience and optimum light intensity.

## Furniture

Ark provides a total experience. All furniture for the kitchen, bathroom and living area are included and were uniquely designed by Ark for your shelter. The double bed can easily transform into a cosy couch facing the fireplace or the frameless window.

All - inclusive

No-fuss and easy to maintain Shelters that are fully-equipped with shower rooms, work station, furniture, closets, fire place and even full-sized sleeping mattress. Ark-Shelter has created this shelter, and has paid attention to everything, including indirect lightning in the complete cabin. Everything is seamless. All the design matches, and this again helps you to focus on nature. The Shelter comes as a complete unit with all the interior items included. The furniture is uniquely designed and crafted from the same wood as the walls, floor, and ceiling, creating a warm and cozy atmosphere. Simple elegance is something we highly value.