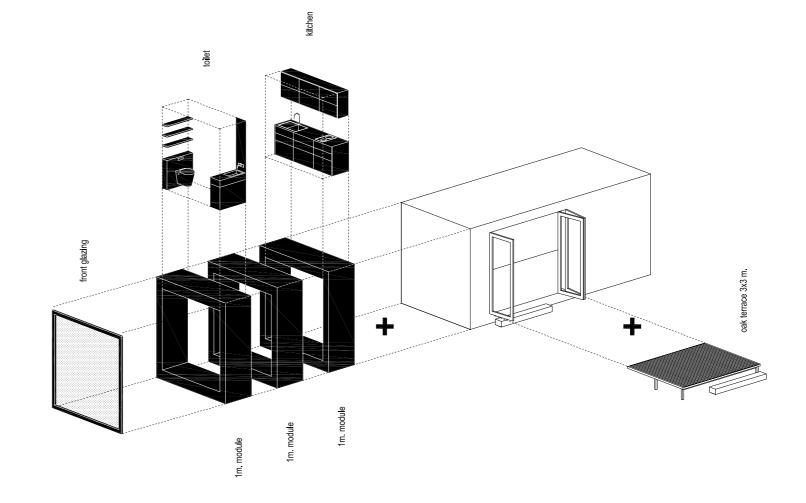

## Small / Medium offices

. . . . . . . . . .

Ark-Shelter gives you a fast, flexible and practical mobile office space solution. Thanks to several modules; your office space can be completely built out of your requirements. The set-up of the office is done with the customer and they have the power to choose where to provide the necessary.

/ combining 3,5m modules together /

. . . . . . .

Placing Shelter

The units are 100% prefabricated, delivered as one container sized package on site and elevated to the place of your choice. The wooden construction is placed on mobile foundations; making the building float above ground protecting it from rising damp and helping natural ventilation. This results in a minimum of on-site work where the Shelter is installed in less than three hours. Once the Shelter is placed we open up the terraces, plug in electricity, connect the sewerage and your Shelter is ready to use.

#### materials

interiour / pine tree bioplate - walls and ceiling, floor in oak, furniture in oak and pine bioplate / exterior / facede - pine tree or thermowood, terrace - oak or thermowood, roof - EPDM foil /

#### structure

 $\label{eq:linear} sceleton \ / crosslaminated \ timber \ frames \ / \\ insulation \ / \ rockwool \ \lambda D = 0,035 \ W.m-1.K-1 \ in \ horizontal \ layers \ 240 \ mm. \ and \ vertical \ 160 \ mm. \ / \\ glazings \ / \ front \ glazing \ - \ double \ glass \ 10+16+8 \ mm. \ / \\ foundations \ / \ prefabricated \ plates \ or \ ground \ screws \ / \\ \$ 