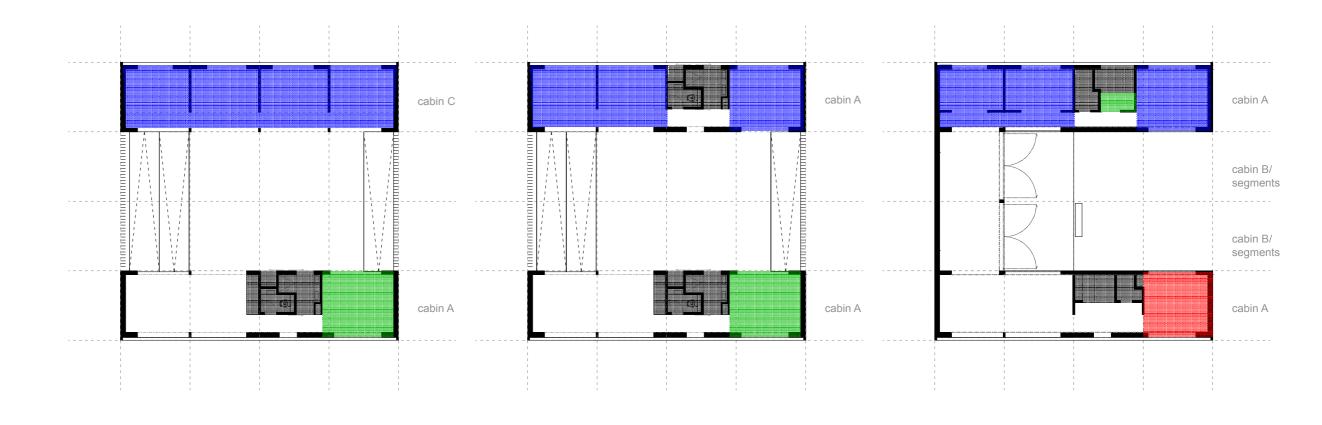

as a kitchen and a relaxing zone, the back of the box has a shower and a sink next to the window. Next to the bathroom we have the big bed and the jacuzzi. The extra module on top is another bedroom that you can also easily turn into a relaxing mediation zone.

This new Shelter has been a totally new challenge for us an it's all about the details, we wanted to create a place that has it all in less possible space but with all the possible luxury. It's a Shelter that will not become

boring easily thanks to all the new features and design.



MODUL A / 42 m<sup>2</sup>

## A / B / C cabin based language by Ark\_shelter

A / B / C cabin based HOUSES

## A / B / C cabin houses 98 m<sup>2</sup> alternatives



98 m<sup>2</sup> effective alternative

98 m<sup>2</sup> comfort alternative













# 84 m2 house / comfort / A

| op | pen space livingroom with kitchen | 48   | m2 |
|----|-----------------------------------|------|----|
| be | edroom 2x                         | 12   | m2 |
| ba | athroom                           | 4,5  | m2 |
| to | pilet                             | 1,9  | m2 |
| ce | ellar                             | 1,8  | m2 |
| la | undry room                        | 1,8  | m2 |
| dr | ressing room                      | 3,7  | m2 |
| CC | oridors                           | 5    | m2 |
| to | ogether                           | 90,7 | m2 |
|    | + terrace                         | 20   | m2 |
|    |                                   |      |    |





# 98 m2 house / effective

|                |                       |         | ::::::::::::::::::::