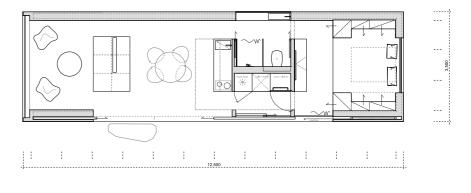

### Shelter

Our Shelter S module is all about living simply, beautifully and yet still with everything you need. It's about freedom debt and having the economic freedom to live a bigger life, instead of having a bigger house. They contain a living area, sleeping room, kitchen and bathroom and the complete construction is constructed out of sustainable wood.

It is possible to build these homes to be entirely self-contained and off-grid, generating their own water, and electricity. Characteristic of these outbuildings are the large windows that ensure maximum outdoor experience and optimum light intensity.

Furniture

Ark provides a total experience. All furniture for the kitchen, bathroom and living area are included and were uniquely designed by Ark for your shelter. The double bed can easily transform into a cosy couch facing the fireplace or the frameless window.