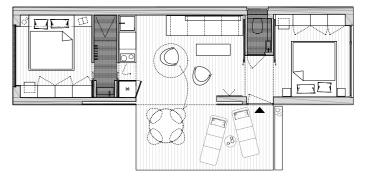

Thanks to the extra module on top we have more incoming light from above for the entrance. The left part of the box works as a kitchen and a relaxing zone, the back of the box has a shower and a sink next to the window. Next to the bathroom we have the big bed and the jacuzzi. The extra module on top is another bedroom that you can also easily turn into a relaxing mediation zone.

This new Shelter has been a totally new challenge for us an it's all about the details, we wanted to create a place that has it all in less possible space but with all the possible luxury. It's a Shelter that will not become

boring easily thanks to all the new features and design.

MODUL A / 42 m<sup>2</sup>