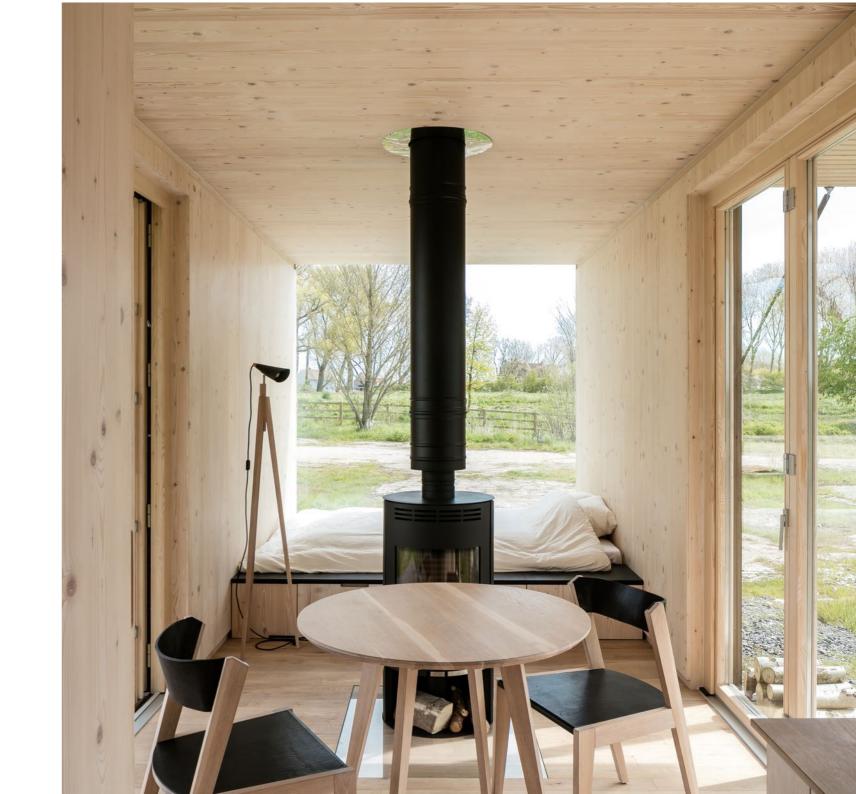

Furniture

Ark provides a total experience. All furniture for the kitchen, bathroom and living area are included and were uniquely designed by Ark for your shelter. The double bed can easily transform into a cosy couch facing the fireplace or the frameless window.

#### technology

heating / fireplace or electric infra panels / ventilation / electrical ventilation for the bathroom and toilet / sewage / case by case : grid connection, septic tank, chemical toilet or dry toilet /