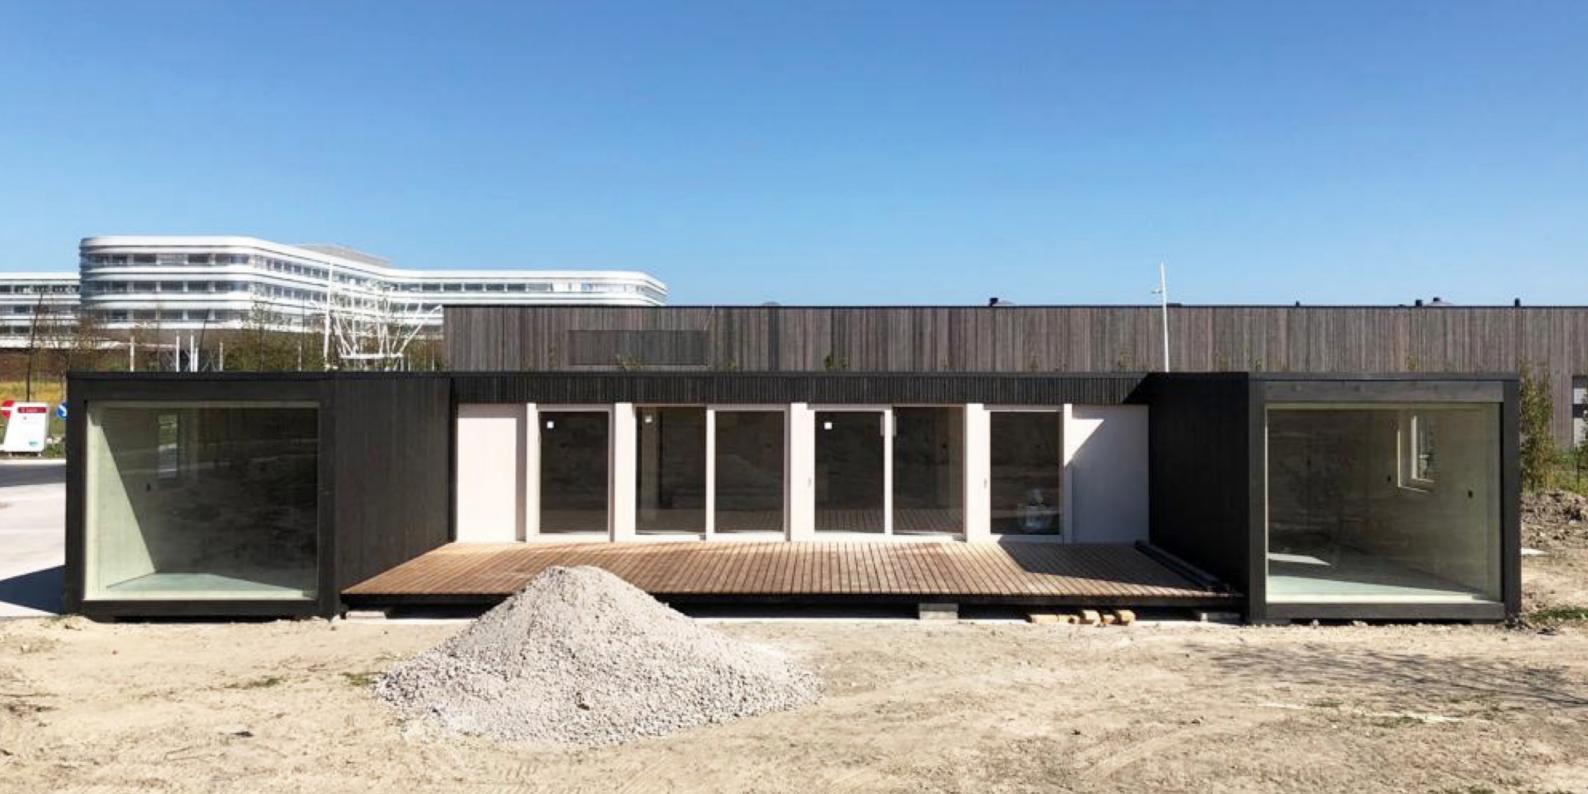

### Shelter

Our Shelter S module is all about living simply, beautifully and yet still with everything you need. It's about freedom debt and having the economic freedom to live a bigger life, instead of having a bigger house. They contain a living area, sleeping room, kitchen and bathroom and the complete construction is constructed out of sustainable wood.

It is possible to build these homes to be entirely self-contained and off-grid, generating their own water, and electricity. Characteristic of these outbuildings are the large windows that ensure maximum outdoor experience and optimum light intensity.

### Lodge

The lodges of Ark-Shelter are made for families, a group of friends or just a bigger living space. Two separated bedrooms are installed with one at a side with a big window to have enough natural incoming light. The large living space, and big windows create an all-inclusive living environment. Another major fact is that there are convertible spaces such as a trundle bed that offers you the ability for two more people to stay in the lodge. The two big terraces one on each side let you enjoy the nature to the fullest.