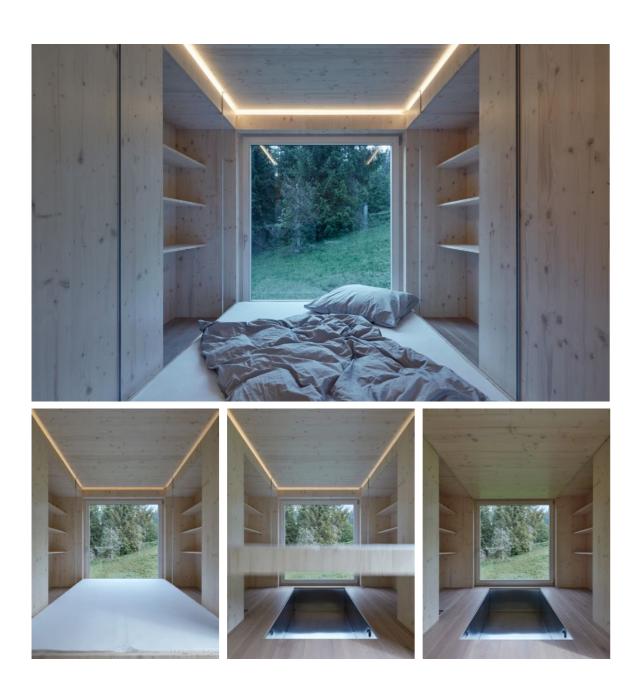

Furniture

Ark provides a total experience. All furniture for the kitchen, bathroom and living area are included and were uniquely designed by Ark for your shelter. The double bed can easily transform into a cosy couch facing the fireplace or the frameless window.

Thanks to the extra module on top we have more incoming light from above for the entrance. The left part of the box works as a kitchen and a relaxing zone, the back of the box has a shower and a sink next to the window. Next to the bathroom we have the big bed and the jacuzzi. The extra module on top is another bedroom that you can also easily turn into a relaxing mediation zone.