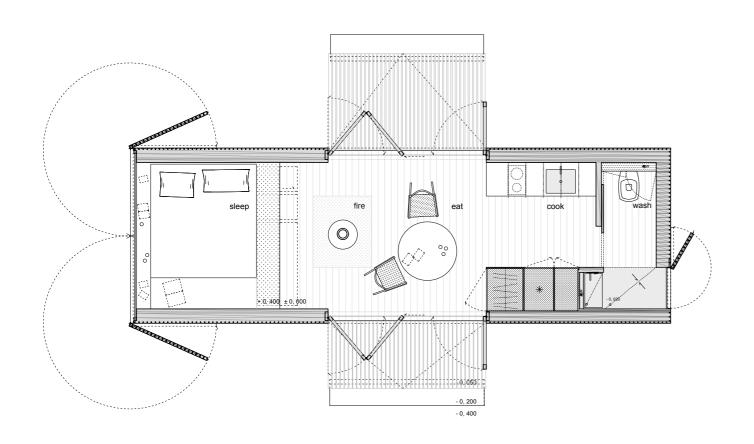

### Shelter

Our Shelter S module is all about living simply, beautifully and yet still with everything you need. It's about freedom debt and having the economic freedom to live a bigger life, instead of having a bigger house. They contain a living area, sleeping room, kitchen and bathroom and the complete construction is constructed out of sustainable wood.

It is possible to build these homes to be entirely self-contained and off-grid, generating their own water, and electricity. Characteristic of these outbuildings are the large windows that ensure maximum outdoor experience and optimum light intensity.

Furniture

Ark provides a total experience. All furniture for the kitchen, bathroom and living area are included and were uniquely designed by Ark for your shelter. The double bed can easily transform into a cosy couch facing the fireplace or the frameless window.