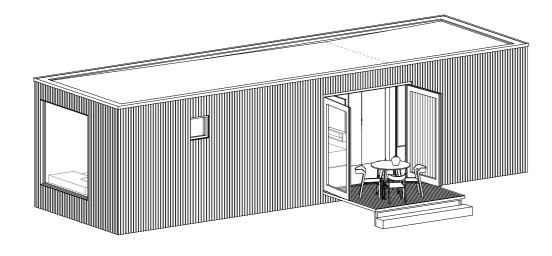

### Shelter

Our Shelter S module is all about living simply, beautifully and yet still with everything you need. It's about freedom debt and having the economic freedom to live a bigger life, instead of having a bigger house. They contain a living area, sleeping room, kitchen and bathroom and the complete construction is constructed out of sustainable wood.

It is possible to build these homes to be entirely self-contained and off-grid, generating their own water, and electricity. Characteristic of these outbuildings are the large windows that ensure maximum outdoor experience and optimum light intensity.