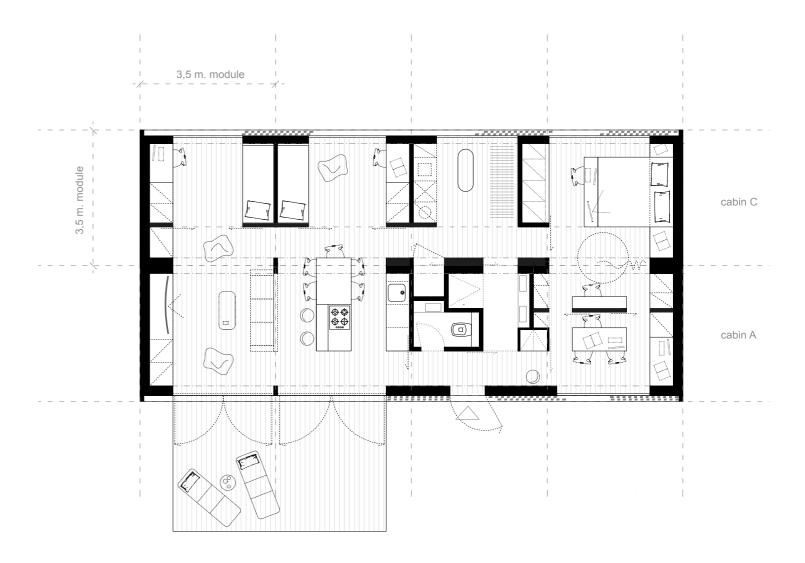

## A / B / C cabin based language by Ark\_shelter

A / B / C cabin based HOUSES

## A / B / C cabin houses 98 m<sup>2</sup> alternatives

98 m<sup>2</sup> effective alternative

98 m<sup>2</sup> comfort alternative