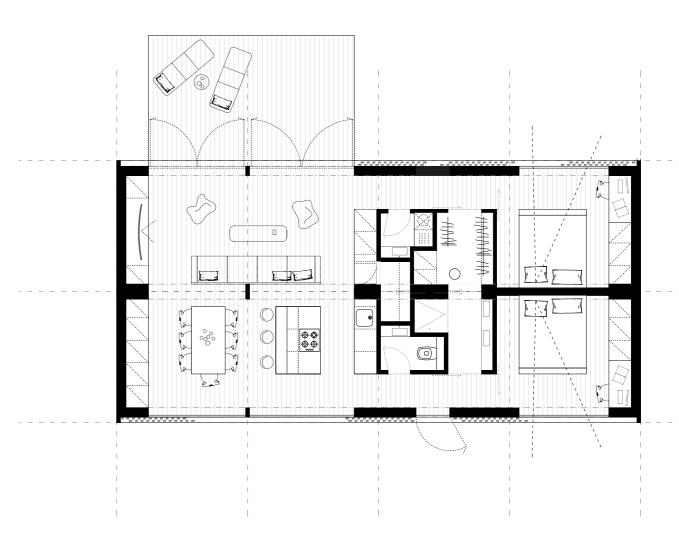

## A / B / C cabin based language by Ark\_shelter

A / B / C cabin based HOUSES

## A / B / C cabin houses 98 m<sup>2</sup> alternatives

98 m<sup>2</sup> effective alternative

98 m<sup>2</sup> comfort alternative