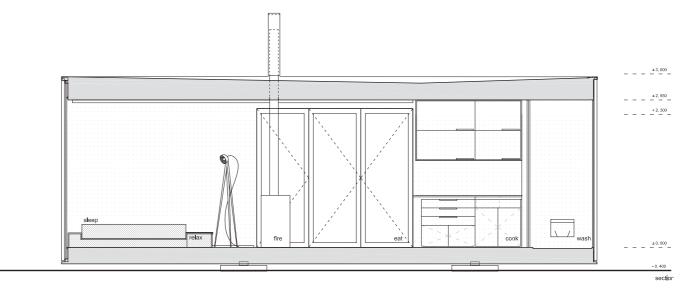

### Shelter

Our Shelter S module is all about living simply, beautifully and yet still with everything you need. It's about freedom debt and having the economic freedom to live a bigger life, instead of having a bigger house. They contain a living area, sleeping room, kitchen and bathroom and the complete construction is constructed out of sustainable wood.

It is possible to build these homes to be entirely self-contained and off-grid, generating their own water, and electricity. Characteristic of these outbuildings are the large windows that ensure maximum outdoor experience and optimum light intensity.

Furniture

Ark provides a total experience. All furniture for the kitchen, bathroom and living area are included and were uniquely designed by Ark for your shelter. The double bed can easily transform into a cosy couch facing the fireplace or the frameless window.