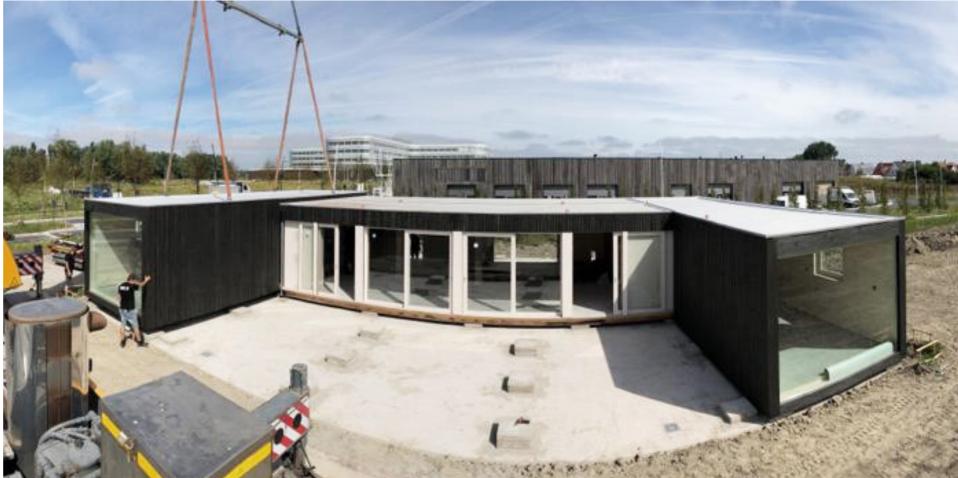

### Lodge

The lodges of Ark-Shelter are made for families, a group of friends or just a bigger living space. Two separated bedrooms are installed with one at a side with a big window to have enough natural incoming light. The large living space, and big windows create an all-inclusive living environment. Another major fact is that there are convertible spaces such as a trundle bed that offers you the ability for two more people to stay in the lodge. The two big terraces one on each side let you enjoy the nature to the fullest.

/ loft 3,5 x 11,5 m. /

/ camp 3,5 x 11,5 m. /

/ family 3,5 x 12m. /

/ based 3,5m. wide cabin till 12,5m. length /

Lodge - into the wild

Nowadays we live in a world where we are extremely busy and from time to time we need to escape from it. Escape from the stress, duties and civilizations back to our roots where it all started.