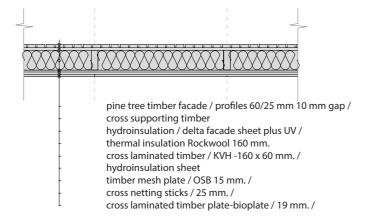

#### materials

interiour / pine tree bioplate - walls and ceiling, floor in oak, furniture in oak and pine bioplate / exterior / facede - pine tree or thermowood, terrace - oak or thermowood, roof - EPDM foil /

#### structure

 $sceleton/crosslaminated \ timber \ frames \ /$   $insulation/rockwool\ \lambda D=0,035\ W.m-1.K-1\ \ in\ horizontal\ layers\ 240mm.\ and\ vertical\ \ 160mm.\ /$   $glazings/front\ glazing-\ \ double\ glass\ 10+16+8\ mm.\ /$   $foundations/prefabricated\ plates\ or\ ground\ screws\ /$ 