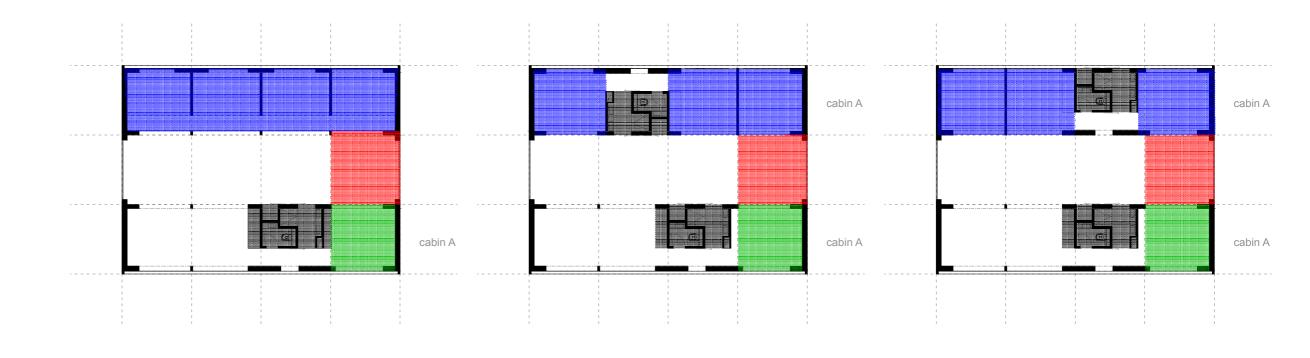

rks as a kitchen and a relaxing zone, the back of the box has a shower and a sink next to the window. Next to the bathroom we have the big bed and the jacuzzi. The extra module on top is another bedroom that you can also easily turn into a relaxing mediation zone.

This new Shelter has been a totally new challenge for us an it's all about the details, we wanted to create a place that has it all in less possible space but with all the possible luxury. It's a Shelter that will not become

boring easily thanks to all the new features and design.



MODUL A / 42 m<sup>2</sup>

## A / B / C cabin based language by Ark\_shelter

A / B / C cabin based HOUSES

## A / B / C cabin houses 98 m<sup>2</sup> alternatives



98 m<sup>2</sup> effective alternative

98 m<sup>2</sup> comfort alternative













# 84 m2 house / comfort / A

| op | pen space livingroom with kitchen | 48   | m2 |
|----|-----------------------------------|------|----|
| be | edroom 2x                         | 12   | m2 |
| ba | athroom                           | 4,5  | m2 |
| to | pilet                             | 1,9  | m2 |
| ce | ellar                             | 1,8  | m2 |
| la | undry room                        | 1,8  | m2 |
| dr | ressing room                      | 3,7  | m2 |
| CC | oridors                           | 5    | m2 |
| to | ogether                           | 90,7 | m2 |
|    | + terrace                         | 20   | m2 |
|    |                                   |      |    |





# 98 m2 house / effective

|                |                       |         | ::::::::::::::::