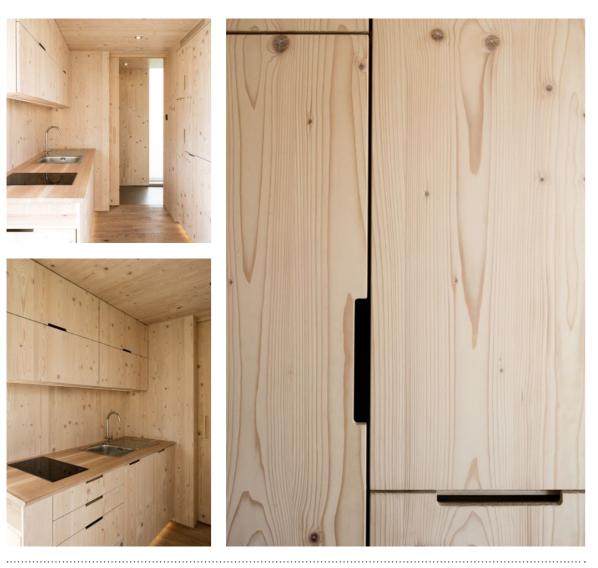

### Shelter

Our Shelter S module is all about living simply, beautifully and yet still with everything you need. It's about freedom debt and having the economic freedom to live a bigger life, instead of having a bigger house. They contain a living area, sleeping room, kitchen and bathroom and the complete construction is constructed out of sustainable wood.

Furniture

Ark provides a total experience. All furniture for the kitchen, bathroom and living area are included and were uniquely designed by Ark for your shelter. The double bed can easily transform into a cosy couch facing the fireplace or the frameless window.

#### materials

interiour / pine tree bioplate - walls and ceiling, floor in oak, furniture in oak and pine bioplate / exterior / facede - pine tree or thermowood, terrace - oak or thermowood, roof - EPDM foil /