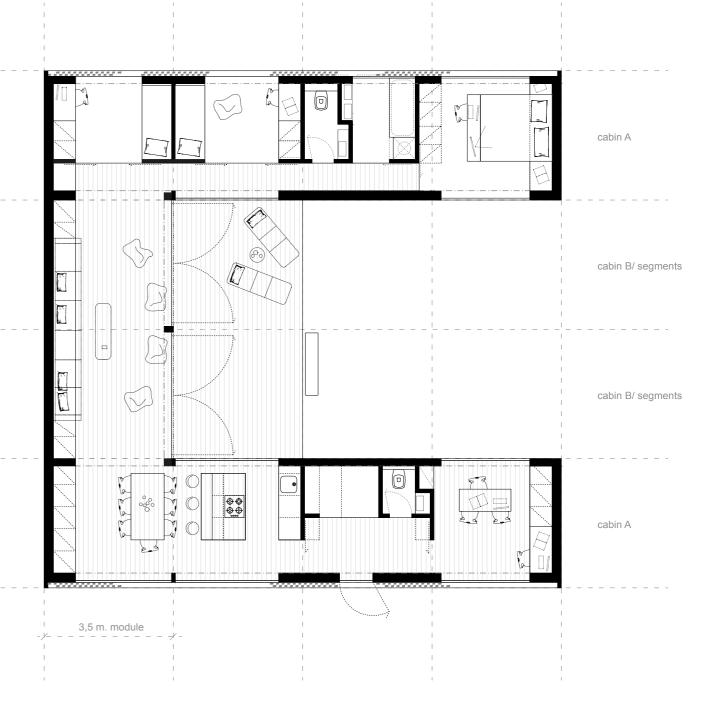

## A / B / C cabin based language by Ark\_shelter

A / B / C cabin based HOUSES

## A / B / C cabin houses 98 m<sup>2</sup> alternatives

98 m<sup>2</sup> effective alternative

98 m<sup>2</sup> comfort alternative