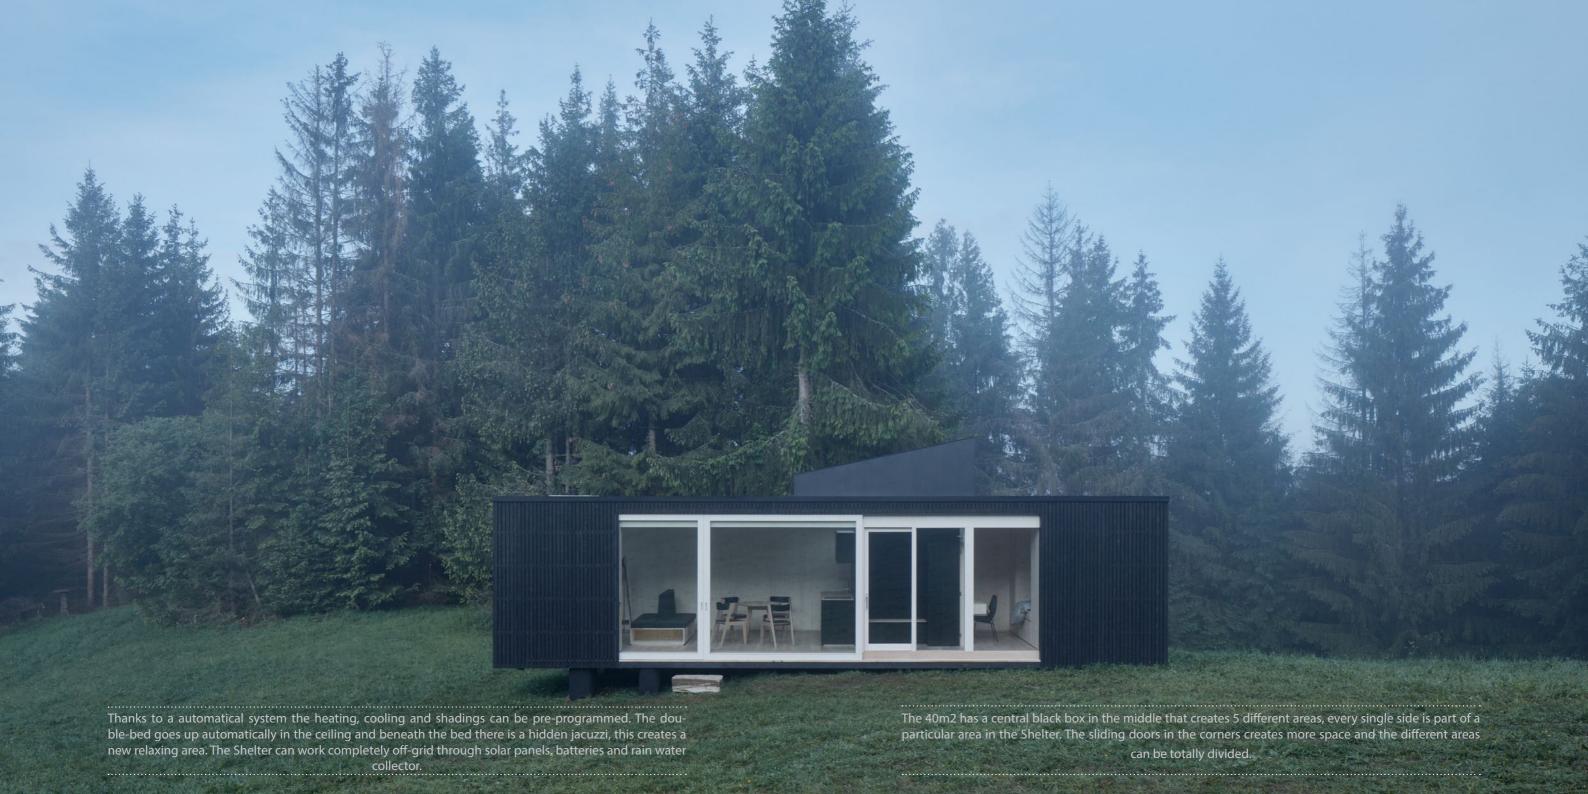

This new Shelter has been a totally new challenge for us an it's all about the details, we wanted to create a place that has it all in less possible space but with all the possible luxury. It's a Shelter that will not become

boring easily thanks to all the new features and design.

MODUL A / 42 m<sup>2</sup>

Thanks to the extra module on top we have more incoming light from above for the entrance. The left part of the box works as a kitchen and a relaxing zone, the back of the box has a shower and a sink next to the window. Next to the bathroom we have the big bed and the jacuzzi. The extra module on top is another bedroom that you can also easily turn into a relaxing mediation zone.