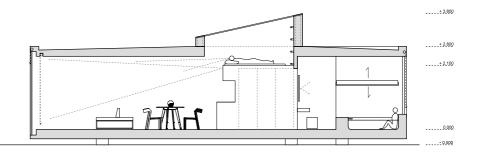

### Shelter

Our Shelter S module is all about living simply, beautifully and yet still with everything you need. It's about freedom debt and having the economic freedom to live a bigger life, instead of having a bigger house. They contain a living area, sleeping room, kitchen and bathroom and the complete construction is constructed out of sustainable wood.

It is possible to build these homes to be entirely self-contained and off-grid, generating their own water, and electricity. Characteristic of these outbuildings are the large windows that ensure maximum outdoor experience and optimum light intensity.

Furniture

Ark provides a total experience. All furniture for the kitchen, bathroom and living area are included and were uniquely designed by Ark for your shelter. The double bed can easily transform into a cosy couch facing the fireplace or the frameless window.