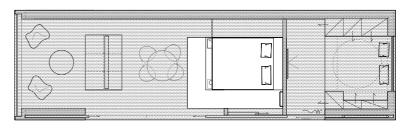

### Shelter

Our Shelter S module is all about living simply, beautifully and yet still with everything you need. It's about freedom debt and having the economic freedom to live a bigger life, instead of having a bigger house. They contain a living area, sleeping room, kitchen and bathroom and the complete construction is constructed out of sustainable wood.

It is possible to build these homes to be entirely self-contained and off-grid, generating their own water, and electricity. Characteristic of these outbuildings are the large windows that ensure maximum outdoor experience and optimum light intensity.

Furniture

Ark provides a total experience. All furniture for the kitchen, bathroom and living area are included and were uniquely designed by Ark for your shelter. The double bed can easily transform into a cosy couch facing the fireplace or the frameless window.