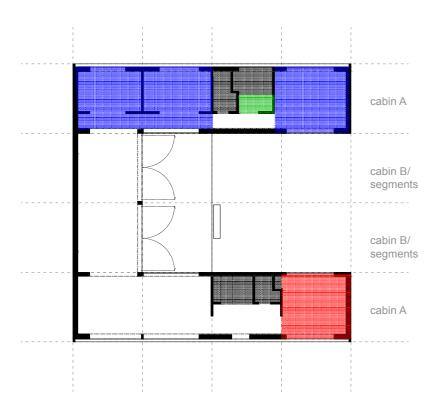

## A / B / C cabin based language by Ark\_shelter

A / B / C cabin based HOUSES

## A / B / C cabin houses 98 m<sup>2</sup> alternatives

98 m<sup>2</sup> effective alternative

98 m<sup>2</sup> comfort alternative