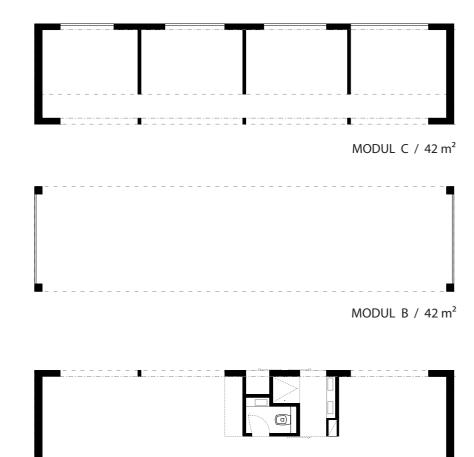

boring easily thanks to all the new features and design.

MODUL A / 42 m<sup>2</sup>

## A / B / C cabin based language by Ark\_shelter

A / B / C cabin based HOUSES

## A / B / C cabin houses 98 m<sup>2</sup> alternatives

98 m<sup>2</sup> effective alternative

98 m<sup>2</sup> comfort alternative