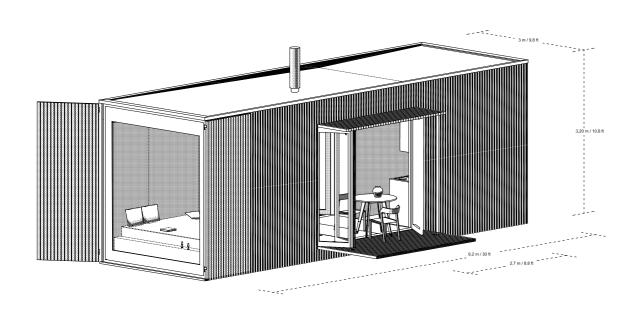

### Shelter

Our Shelter S module is all about living simply, beautifully and yet still with everything you need. It's about freedom debt and having the economic freedom to live a bigger life, instead of having a bigger house. They contain a living area, sleeping room, kitchen and bathroom and the complete construction is constructed out of sustainable wood.

It is possible to build these homes to be entirely self-contained and off-grid, generating their own water, and electricity. Characteristic of these outbuildings are the large windows that ensure maximum outdoor experience and optimum light intensity.

Furniture

Ark provides a total experience. All furniture for the kitchen, bathroom and living area are included and were uniquely designed by Ark for your shelter. The double bed can easily transform into a cosy couch facing the fireplace or the frameless window.