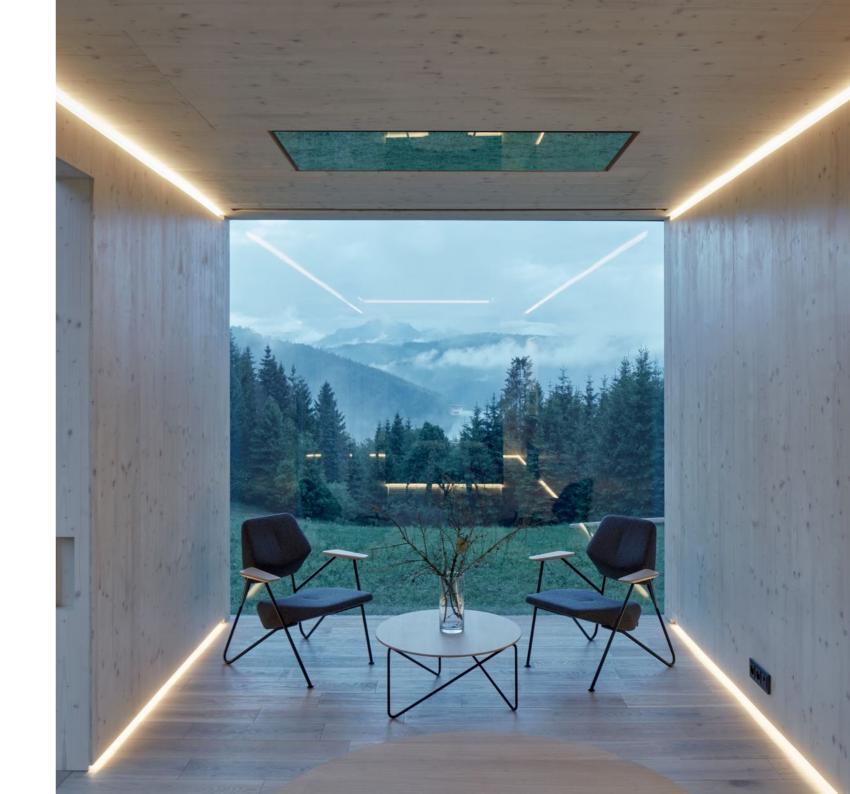

It is possible to build these homes to be entirely self-contained and off-grid, generating their own water, and electricity. Characteristic of these outbuildings are the large windows that ensure maximum outdoor experience and optimum light intensity.

Furniture

Ark provides a total experience. All furniture for the kitchen, bathroom and living area are included and were uniquely designed by Ark for your shelter. The double bed can easily transform into a cosy couch facing the fireplace or the frameless window.