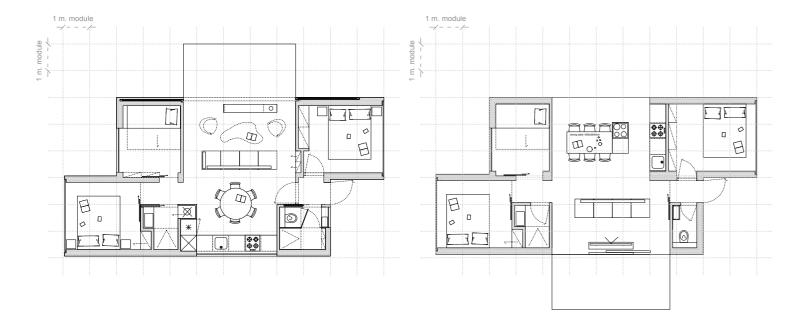

# 84 m2 house / comfort / A

| op | pen space livingroom with kitchen | 48   | m2 |
|----|-----------------------------------|------|----|
| be | edroom 2x                         | 12   | m2 |
| ba | athroom                           | 4,5  | m2 |
| to | pilet                             | 1,9  | m2 |
| ce | ellar                             | 1,8  | m2 |
| la | undry room                        | 1,8  | m2 |
| dr | ressing room                      | 3,7  | m2 |
| CC | oridors                           | 5    | m2 |
| to | ogether                           | 90,7 | m2 |
|    | + terrace                         | 20   | m2 |
|    |                                   |      |    |

# 98 m2 house / effective

|                |                       |         | :::::::::::::::::::::::::::::::::::::: |
|----------------|-----------------------|---------|----------------------------------------|
| Open space li  | vingroom with kitchen | 30,5    | m2                                     |
| 2 children roc | oms                   | 2 x 8,5 | m2                                     |
| bedroom        | with dressing room    | 17      | m2                                     |
| bathroom       |                       | 4,5     | m2                                     |
| toilet         |                       | 1,9     | m2                                     |
| cellar         |                       | 0,8     | m2                                     |
| laundry room   | l                     | 6,3     | m2                                     |
| home office    |                       | 7,6     | m2                                     |
| coridors       |                       | 5,4     | m2                                     |
| together       |                       | 91      | m2                                     |
| + terrace      |                       | 20      | m2                                     |
|                |                       |         |                                        |