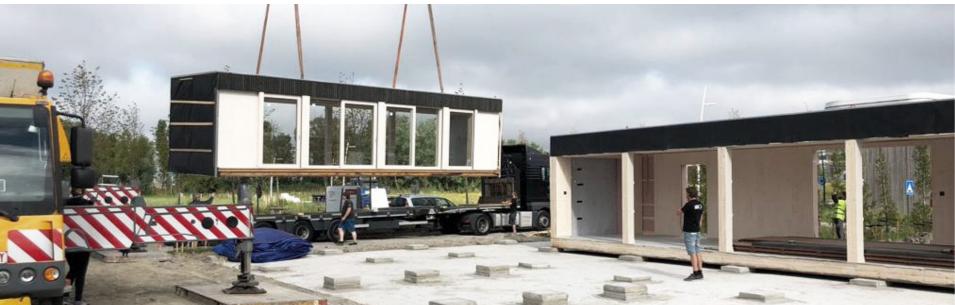

0 0,5 1,5 3

**Endless possibilities** 

Our unique design has no fixed foundations, which gives you the advantage to have your ark wherever you can imagine! Whether you see yourself watching the moon's rays reflect on the lake, camping in a large grass field surrounded with wild horses, waking up to the sound of animals in the woods, enjoying your morning coffee in a peaceful atmosphere; Ark-shelter makes it possible. Our mobility offers you the opportunity to escape your daily life by bringing you closer to nature.