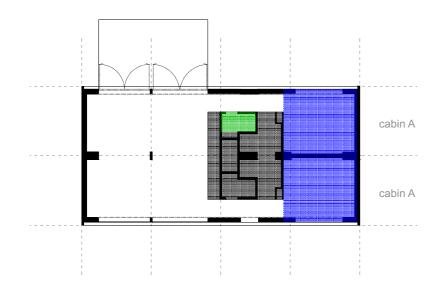

## A / B / C cabin based language by Ark\_shelter

A / B / C cabin based HOUSES

## A / B / C cabin houses 98 m<sup>2</sup> alternatives

98 m<sup>2</sup> effective alternative

98 m<sup>2</sup> comfort alternative