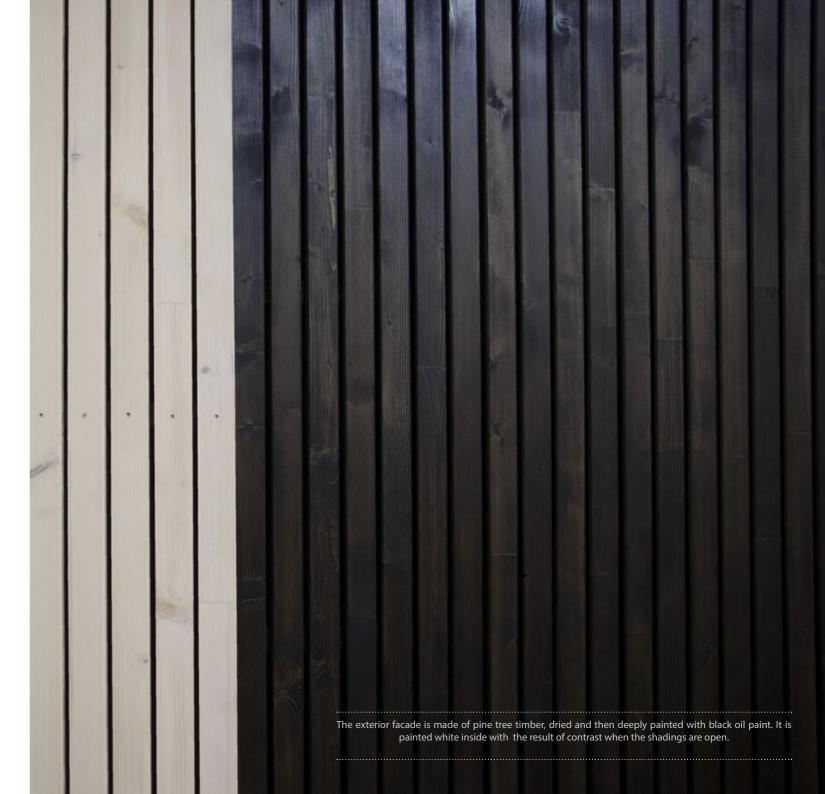

#### materials

interiour / pine tree bioplate - walls and ceiling, floor in oak, furniture in oak and pine bioplate / exterior / facede - pine tree or thermowood, terrace - oak or thermowood, roof - EPDM foil /