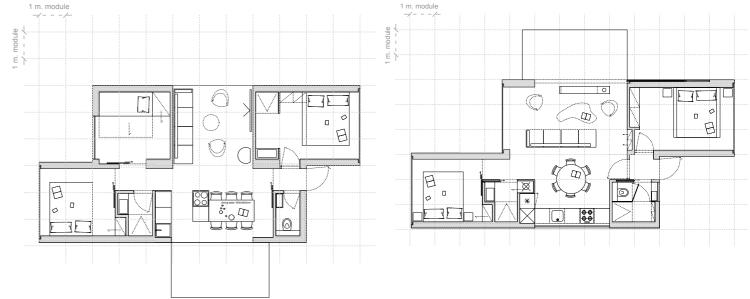

# 120 m2 house / U\_SHAPE

| Open space livingroom with kitchen | 43,5   | m2 |
|------------------------------------|--------|----|
| 2 children rooms                   | 2 x 12 | m2 |
| bedroom                            | 12     | m2 |
| bathroom                           | 5      | m2 |
| toilet                             | 2x 1,8 | m2 |
| cellar                             | 1,5    | m2 |
| laundry room                       | 1,5    | m2 |
| home office                        | 12     | m2 |
| coridors                           | 6      | m2 |
| together                           | 109    | m2 |
| + terrace                          | 24     | m2 |
|                                    |        |    |

## 60 m<sup>2</sup> houses alternatives

| A version                           | 60m² | B version                           | 60m² |
|-------------------------------------|------|-------------------------------------|------|
| open space living room with kitchen | 1x   | open space living room with kitchen | 1x   |
| bedrooms                            | 3x   | bedrooms                            | 3x   |
| bathrooms                           | 2x   | bathrooms                           | 1x   |
| separated toilet                    | 1x   | separated toilet                    | 1x   |
| closed entrance coridor             | 1x   | closed entrance coridor             | 1x   |

| C version                           | 60m² | D version                           | 60m² |
|-------------------------------------|------|-------------------------------------|------|
| open space living room with kitchen | 1x   | open space living room with kitchen | 1x   |
| bedrooms                            | 3x   | bedrooms                            | 2x   |
| bathrooms                           | 2x   | bathrooms                           | 2x   |
| separated toilet                    | 1x   | separated toilet                    | 1x   |
| closed entrance coridor             | 1x   | closed entrance coridor             | 1x   |