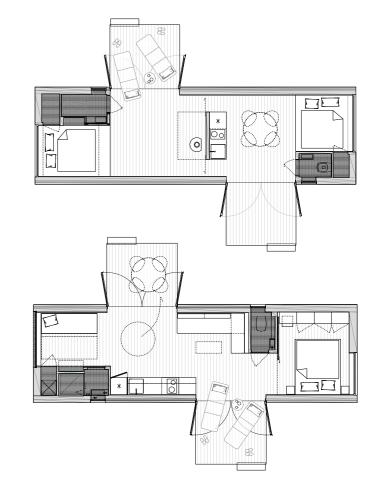

### Lodge

The lodges of Ark-Shelter are made for families, a group of friends or just a bigger living space. Two separated bedrooms are installed with one at a side with a big window to have enough natural incoming light. The large living space, and big windows create an all-inclusive living environment. Another major fact is that there are convertible spaces such as a trundle bed that offers you the ability for two more people to stay in the lodge. The two big terraces one on each side let you enjoy the nature to the fullest.

/ loft 3,5 x 11,5 m. /

/ camp 3,5 x 11,5 m. /

/ family 3,5 x 12m. /

/ based 3,5m. wide cabin till 12,5m. length /

Lodge - into the wild

Nowadays we live in a world where we are extremely busy and from time to time we need to escape from it. Escape from the stress, duties and civilizations back to our roots where it all started.