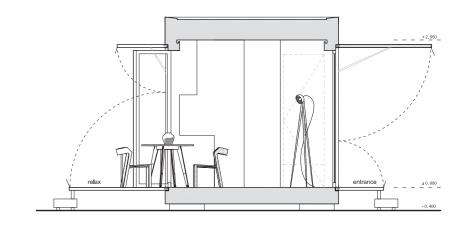

### Shelter

Our Shelter S module is all about living simply, beautifully and yet still with everything you need. It's about freedom debt and having the economic freedom to live a bigger life, instead of having a bigger house. They contain a living area, sleeping room, kitchen and bathroom and the complete construction is constructed out of sustainable wood.

It is possible to build these homes to be entirely self-contained and off-grid, generating their own water, and electricity. Characteristic of these outbuildings are the large windows that ensure maximum outdoor experience and optimum light intensity.

Furniture

Ark provides a total experience. All furniture for the kitchen, bathroom and living area are included and were uniquely designed by Ark for your shelter. The double bed can easily transform into a cosy couch facing the fireplace or the frameless window.