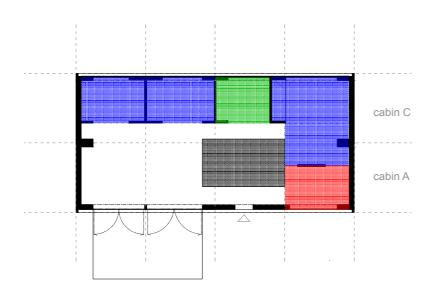

## A / B / C cabin based language by Ark\_shelter

A / B / C cabin based HOUSES

## A / B / C cabin houses 98 m<sup>2</sup> alternatives

98 m<sup>2</sup> effective alternative

98 m<sup>2</sup> comfort alternative