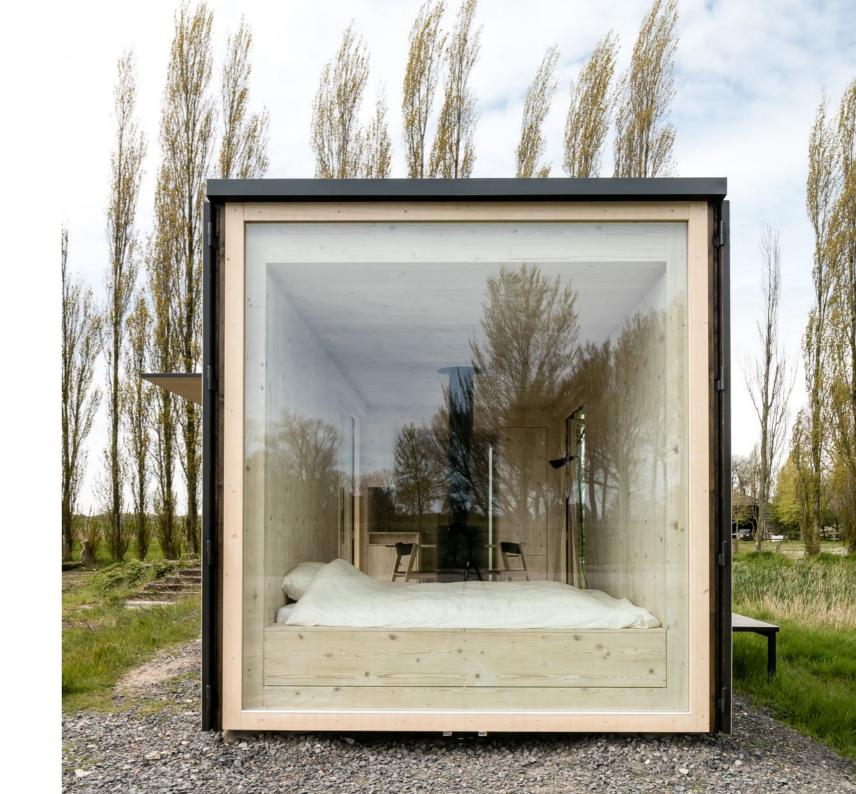

### Shelter

Our Shelter S module is all about living simply, beautifully and yet still with everything you need. It's about freedom debt and having the economic freedom to live a bigger life, instead of having a bigger house. They contain a living area, sleeping room, kitchen and bathroom and the complete construction is constructed out of sustainable wood.

It is possible to build these homes to be entirely self-contained and off-grid, generating their own water, and electricity. Characteristic of these outbuildings are the large windows that ensure maximum outdoor experience and optimum light intensity.

Furniture

Ark provides a total experience. All furniture for the kitchen, bathroom and living area are included and were uniquely designed by Ark for your shelter. The double bed can easily transform into a cosy couch facing the fireplace or the frameless window.