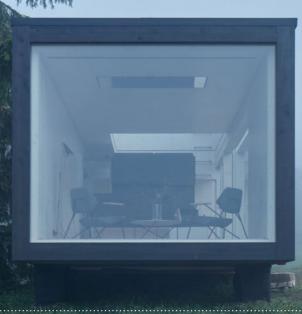

### Shelter

Our Shelter S module is all about living simply, beautifully and yet still with everything you need. It's about freedom debt and having the economic freedom to live a bigger life, instead of having a bigger house. They contain a living area, sleeping room, kitchen and bathroom and the complete construction is constructed out of sustainable wood.

It is possible to build these homes to be entirely self-contained and off-grid, generating their own water, and electricity. Characteristic of these outbuildings are the large windows that ensure maximum outdoor experience and optimum light intensity.