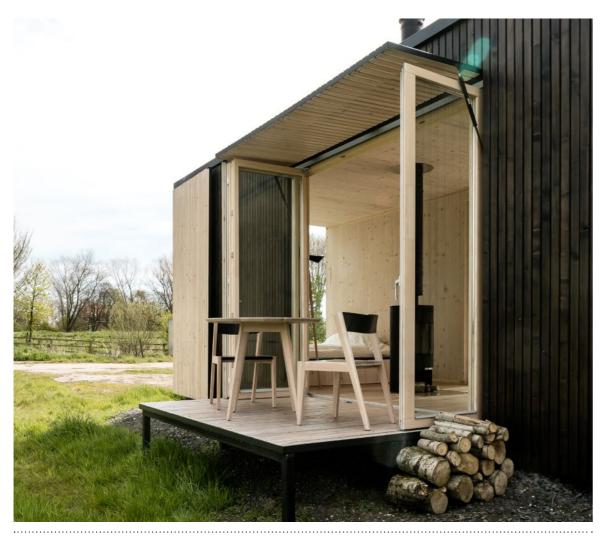

### Shelter

Our Shelter S module is all about living simply, beautifully and yet still with everything you need. It's about freedom debt and having the economic freedom to live a bigger life, instead of having a bigger house. They contain a living area, sleeping room, kitchen and bathroom and the complete construction is constructed out of sustainable wood.

It is possible to build these homes to be entirely self-contained and off-grid, generating their own water, and electricity. Characteristic of these outbuildings are the large windows that ensure maximum outdoor experience and optimum light intensity.

Furniture

Ark provides a total experience. All furniture for the kitchen, bathroom and living area are included and were uniquely designed by Ark for your shelter. The double bed can easily transform into a cosy couch facing the fireplace or the frameless window.