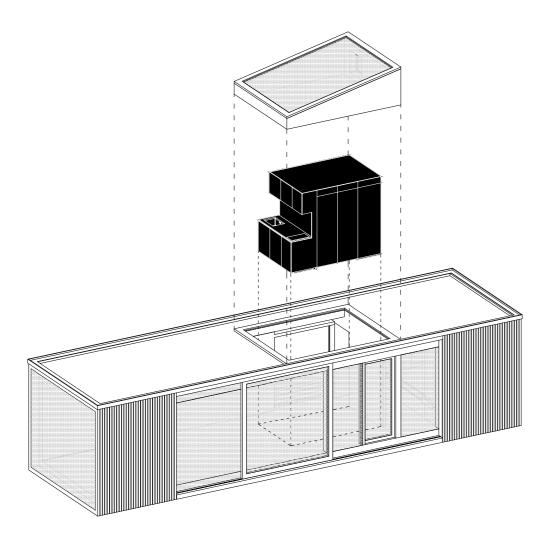

Thanks to the extra module on top we have more incoming light from above for the entrance. The left part of the box works as a kitchen and a relaxing zone, the back of the box has a shower and a sink next to the window. Next to the bathroom we have the big bed and the jacuzzi. The extra module on top is another bedroom that you can also easily turn into a relaxing mediation zone.

This new Shelter has been a totally new challenge for us an it's all about the details, we wanted to create a place that has it all in less possible space but with all the possible luxury. It's a Shelter that will not become

boring easily thanks to all the new features and design.

MODUL A / 42 m<sup>2</sup>