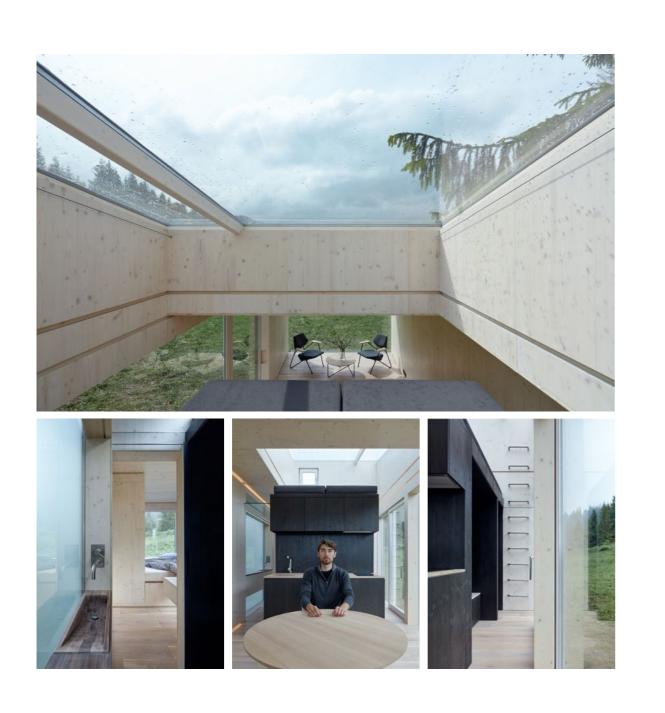

### Shelter

Our Shelter S module is all about living simply, beautifully and yet still with everything you need. It's about freedom debt and having the economic freedom to live a bigger life, instead of having a bigger house. They contain a living area, sleeping room, kitchen and bathroom and the complete construction is constructed out of sustainable wood.

It is possible to build these homes to be entirely self-contained and off-grid, generating their own water, and electricity. Characteristic of these outbuildings are the large windows that ensure maximum outdoor experience and optimum light intensity.

Furniture

Ark provides a total experience. All furniture for the kitchen, bathroom and living area are included and were uniquely designed by Ark for your shelter. The double bed can easily transform into a cosy couch facing the fireplace or the frameless window.