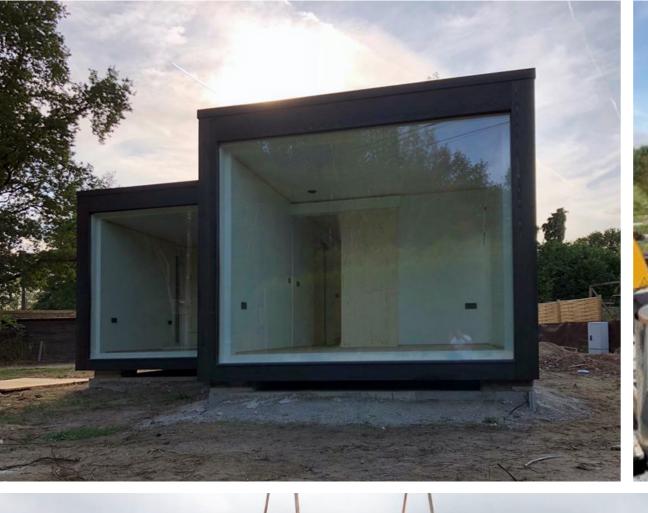

### Shelter

Our Shelter S module is all about living simply, beautifully and yet still with everything you need. It's about freedom debt and having the economic freedom to live a bigger life, instead of having a bigger house. They contain a living area, sleeping room, kitchen and bathroom and the complete construction is constructed out of sustainable wood.

It is possible to build these homes to be entirely self-contained and off-grid, generating their own water, and electricity. Characteristic of these outbuildings are the large windows that ensure maximum outdoor experience and optimum light intensity.