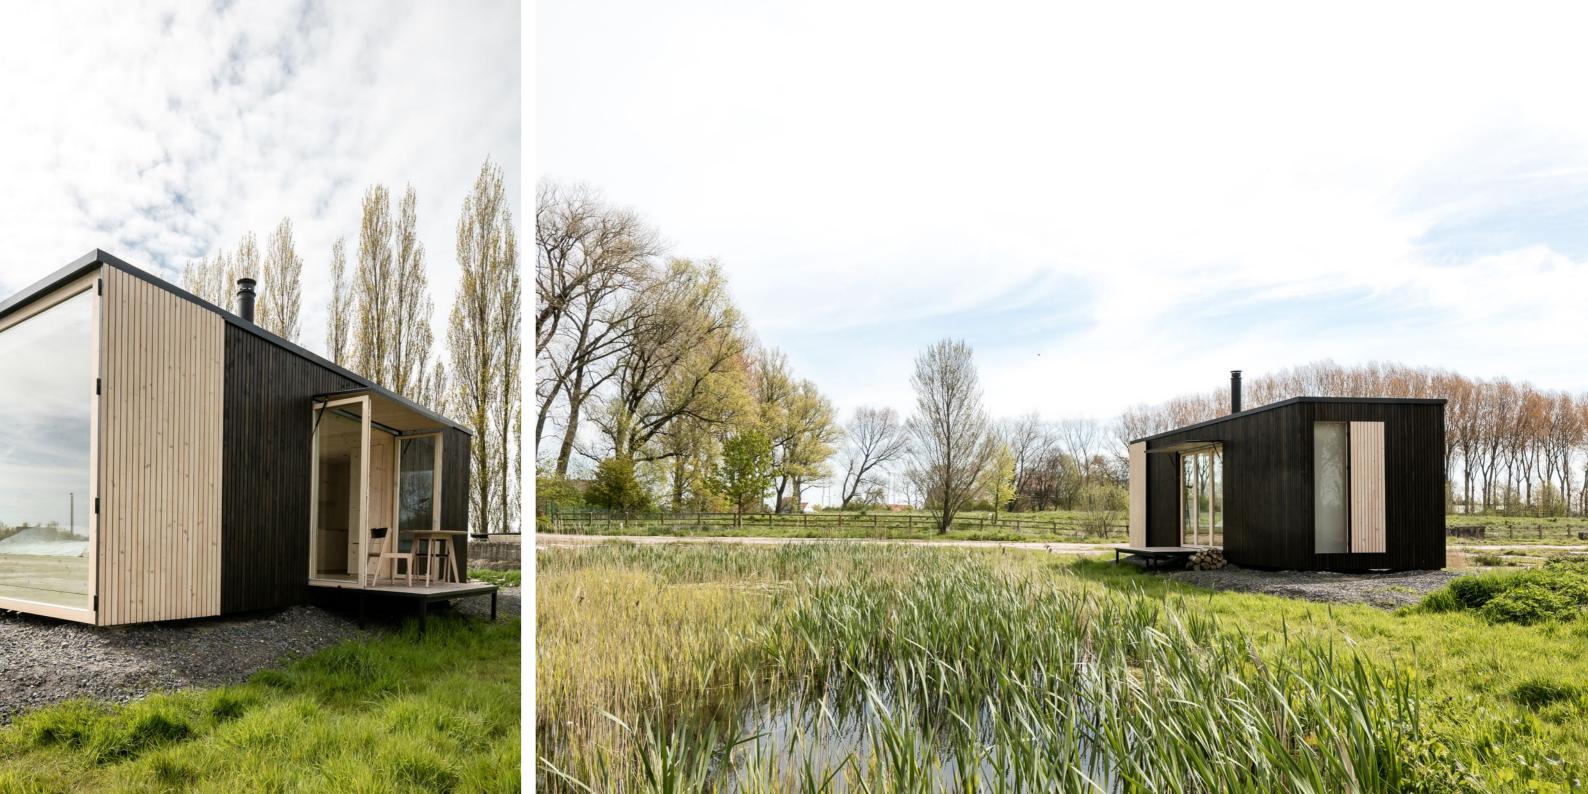

# Ark-Shelter wants to go back to the basics by proving a living place within nature. Ark's mobile and zero impact design allow you to change destinations while leaving nature untouched. The minimalist design blends with the landscape letting you enjoy nature by becoming part of it. The small impact let us carry a much smaller environmental footprint, reduces the amount of resources as we humans consume to live, and encourages us to consume less in general. They let us move towards a more simplistic way of life and open up the possibility for a more sustainable future.

### Shelter

Our Shelter S module is all about living simply, beautifully and yet still with everything you need. It's about freedom debt and having the economic freedom to live a bigger life, instead of having a bigger house. They contain a living area, sleeping room, kitchen and bathroom and the complete construction is constructed out of sustainable wood.

It is possible to build these homes to be entirely self-contained and off-grid, generating their own water, and electricity. Characteristic of these outbuildings are the large windows that ensure maximum outdoor experience and optimum light intensity.