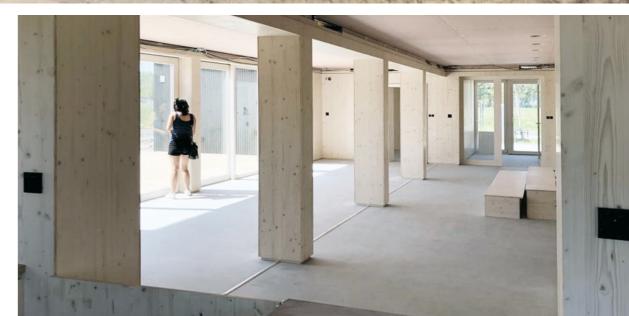

### Shelter

Our Shelter S module is all about living simply, beautifully and yet still with everything you need. It's about freedom debt and having the economic freedom to live a bigger life, instead of having a bigger house. They contain a living area, sleeping room, kitchen and bathroom and the complete construction is constructed out of sustainable wood.

It is possible to build these homes to be entirely self-contained and off-grid, generating their own water, and electricity. Characteristic of these outbuildings are the large windows that ensure maximum outdoor experience and optimum light intensity.