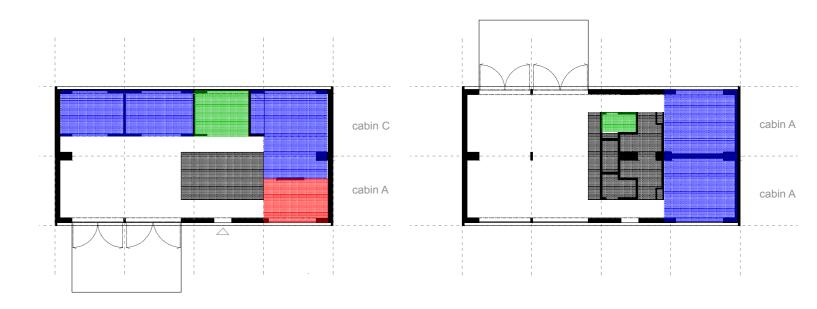

## A / B / C cabin based language by Ark\_shelter

A / B / C cabin based HOUSES

## A / B / C cabin houses 98 m<sup>2</sup> alternatives

98 m<sup>2</sup> effective alternative

98 m<sup>2</sup> comfort alternative