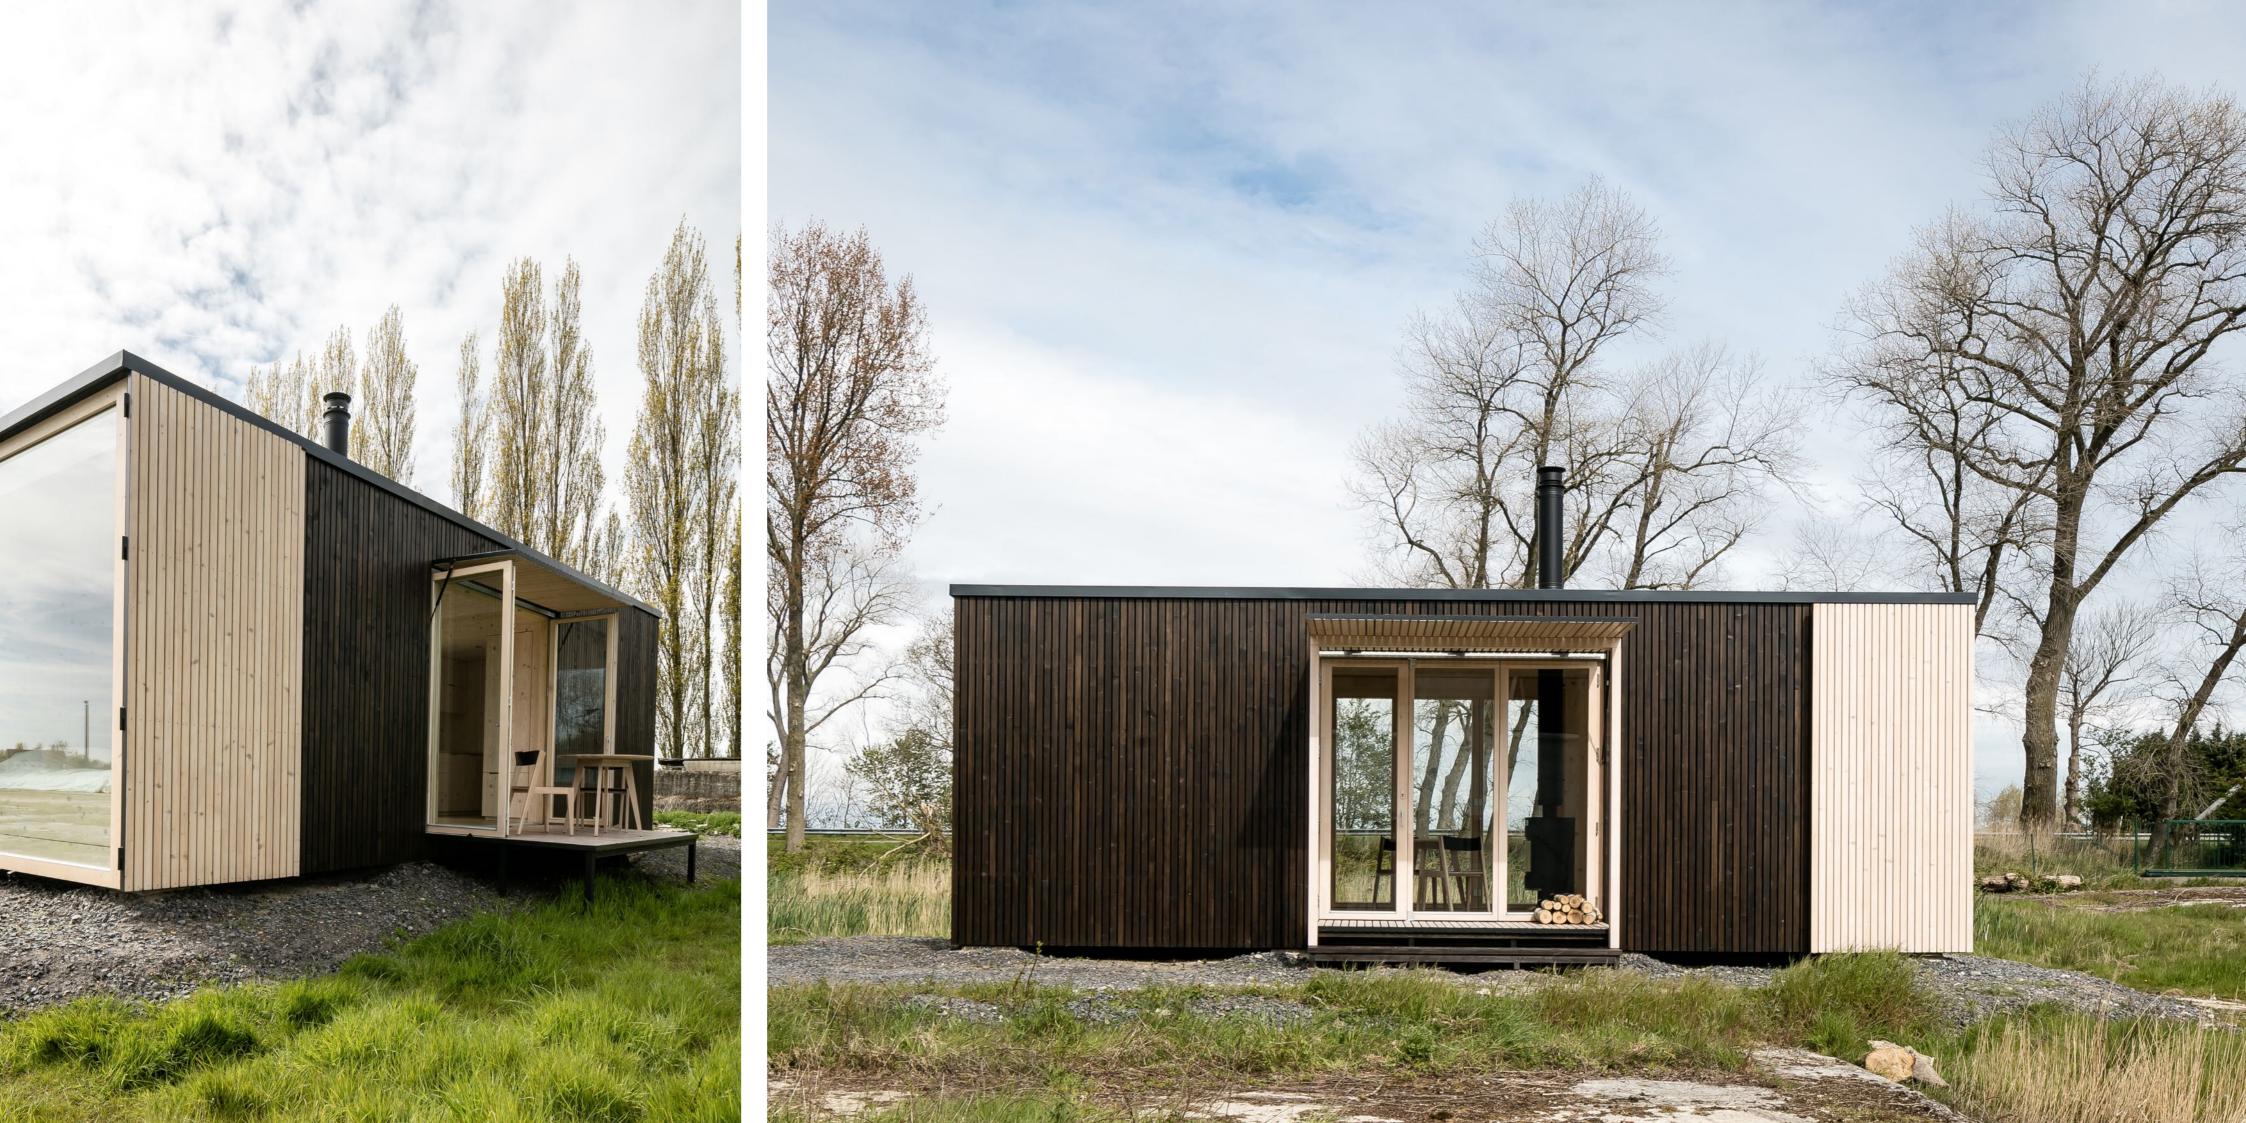

### materials

interiour / pine tree bioplate - walls and ceiling, floor in oak, furniture in oak and pine bioplate / exterior / facede - pine tree or thermowood, terrace - oak or thermowood, roof - EPDM foil /

#### structure

 $sceleton / cross laminated timber frames / \\ insulation / rockwool ~ \lambda D = 0,035 ~ W.m-1.K-1 ~ in horizontal layers 240 mm. and vertical 160 mm. / \\ glazings / front glazing - double glass 10+16+8 mm. / \\ foundations / prefabricated plates or ground screws /$ 

### technology

heating / fireplace or electric infra panels /
ventilation / electrical ventilation for the bathroom and toilet /
sewage / case by case : grid connection, septic tank, chemical toilet or dry toilet /