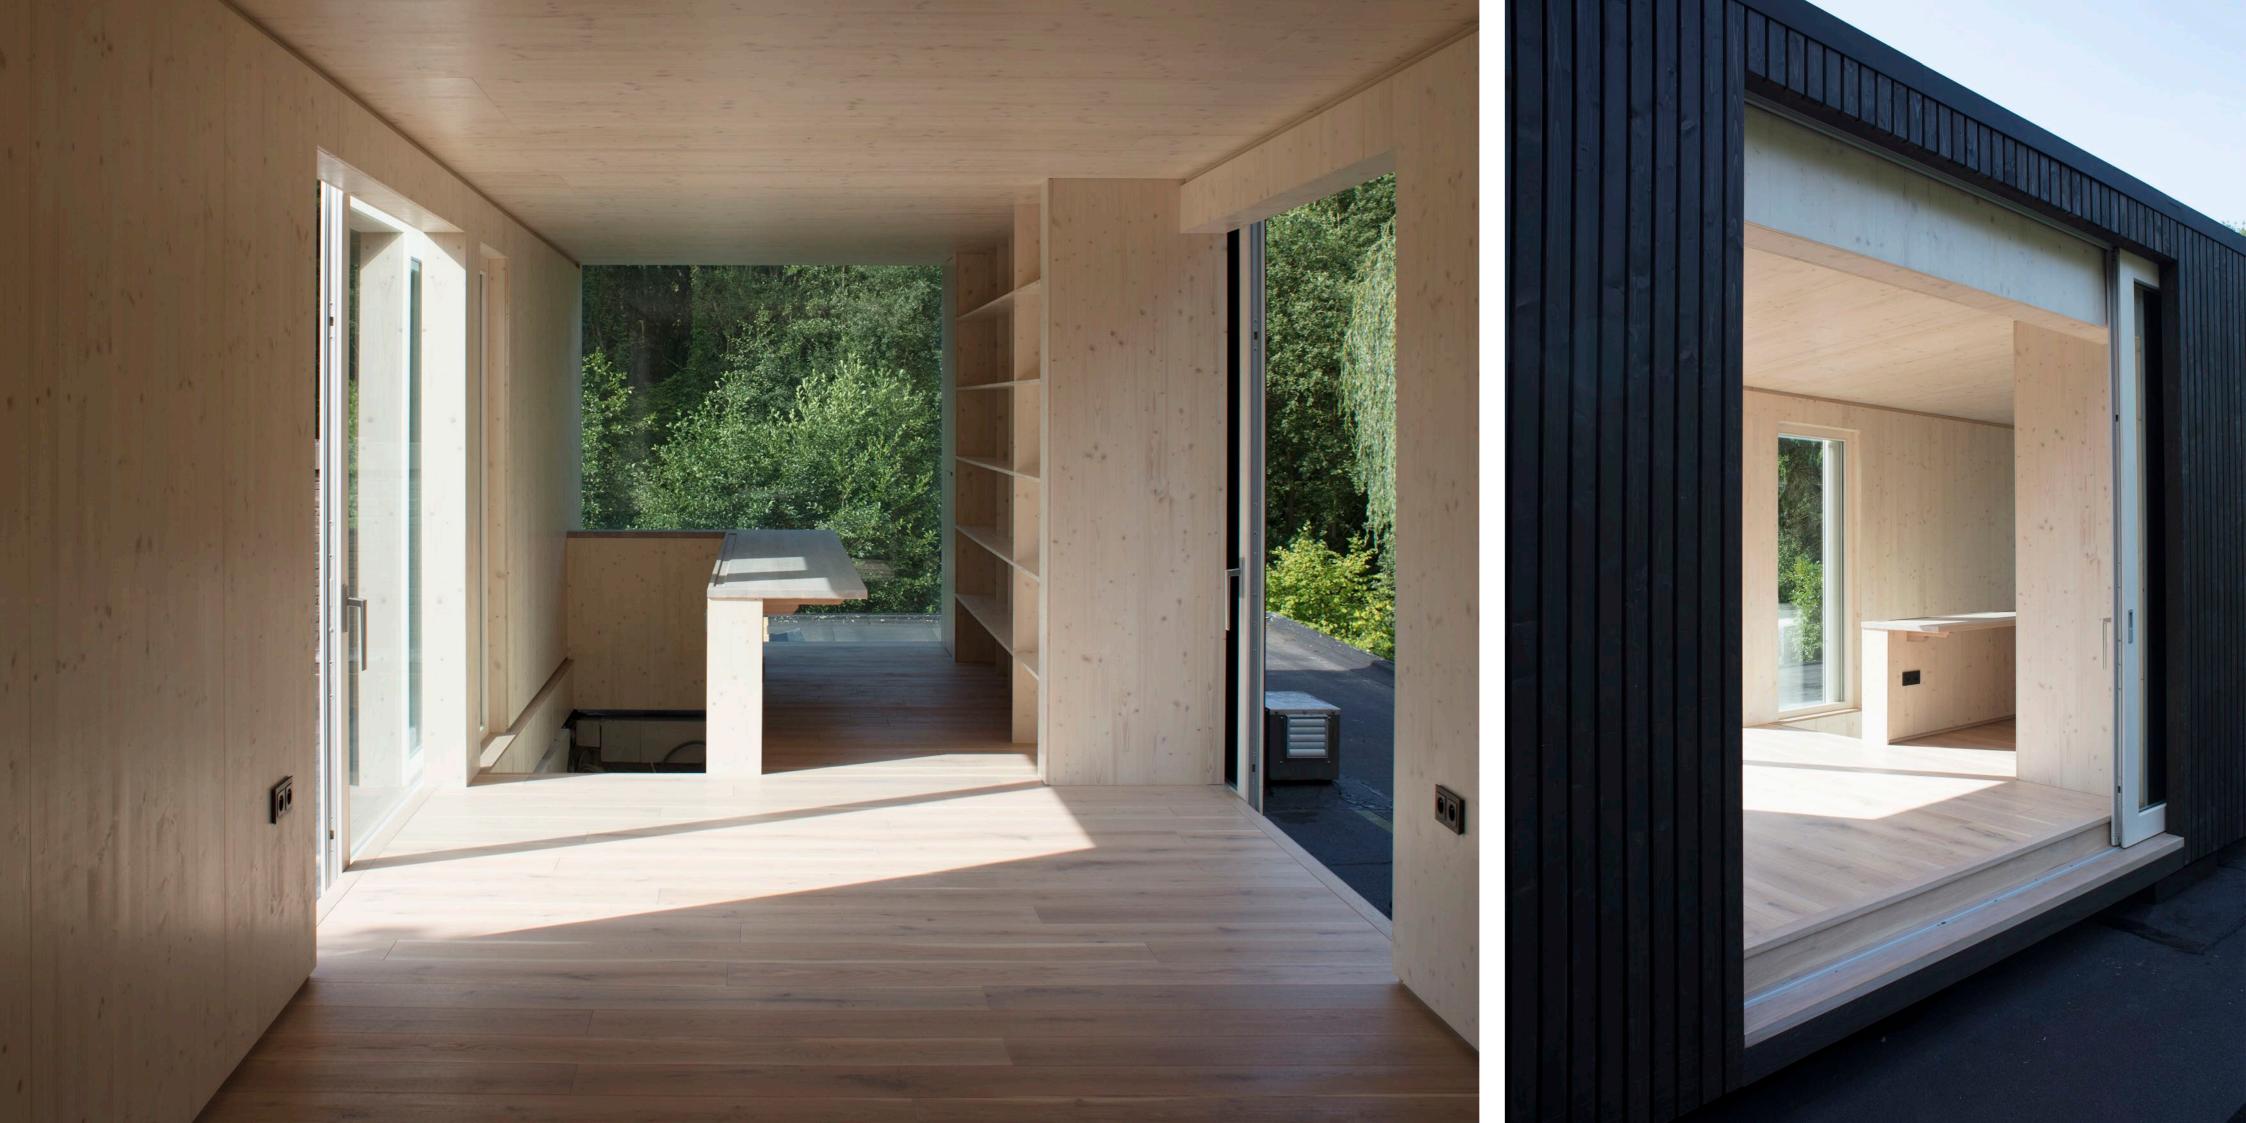

### Large offices

The L offices can be used as an extension of an existing building, placed on a roof or used as a solo building. Due to the sophisticated modular design, the portable cabins can either be used as individual units or in combinations for modular buildings. The easy assembly guarantees fast on-site installation and saves you time and money. The portable cabins are available in various sizes. As your company grows; your office space can also grow easily and fast.

### materials

interiour / pine tree bioplate - walls and ceiling, floor in oak, furniture in oak and pine bioplate / exterior / facede - pine tree or thermowood, terrace - oak or thermowood, roof - EPDM foil /