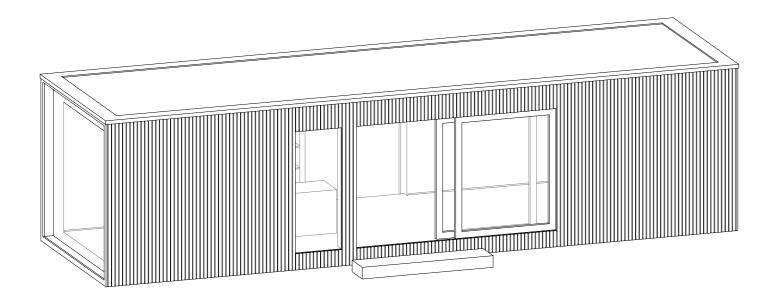

## **S**mall

based on one cabin **3m. wide** to the maximum length 12m.

# **S**mall

based on one cabin **3m. wide** to the maximum length 12m.