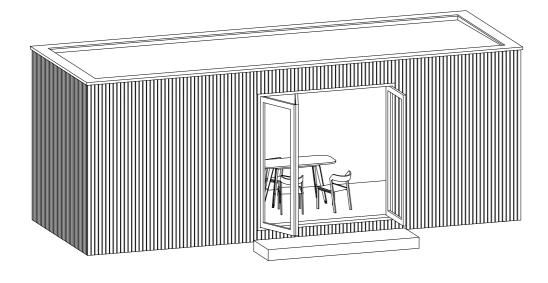

## **S**mall

based on one cabin **3m. wide** to the maximum length 12m.

# **S**mall

based on one cabin **3m. wide** to the maximum length 12m.