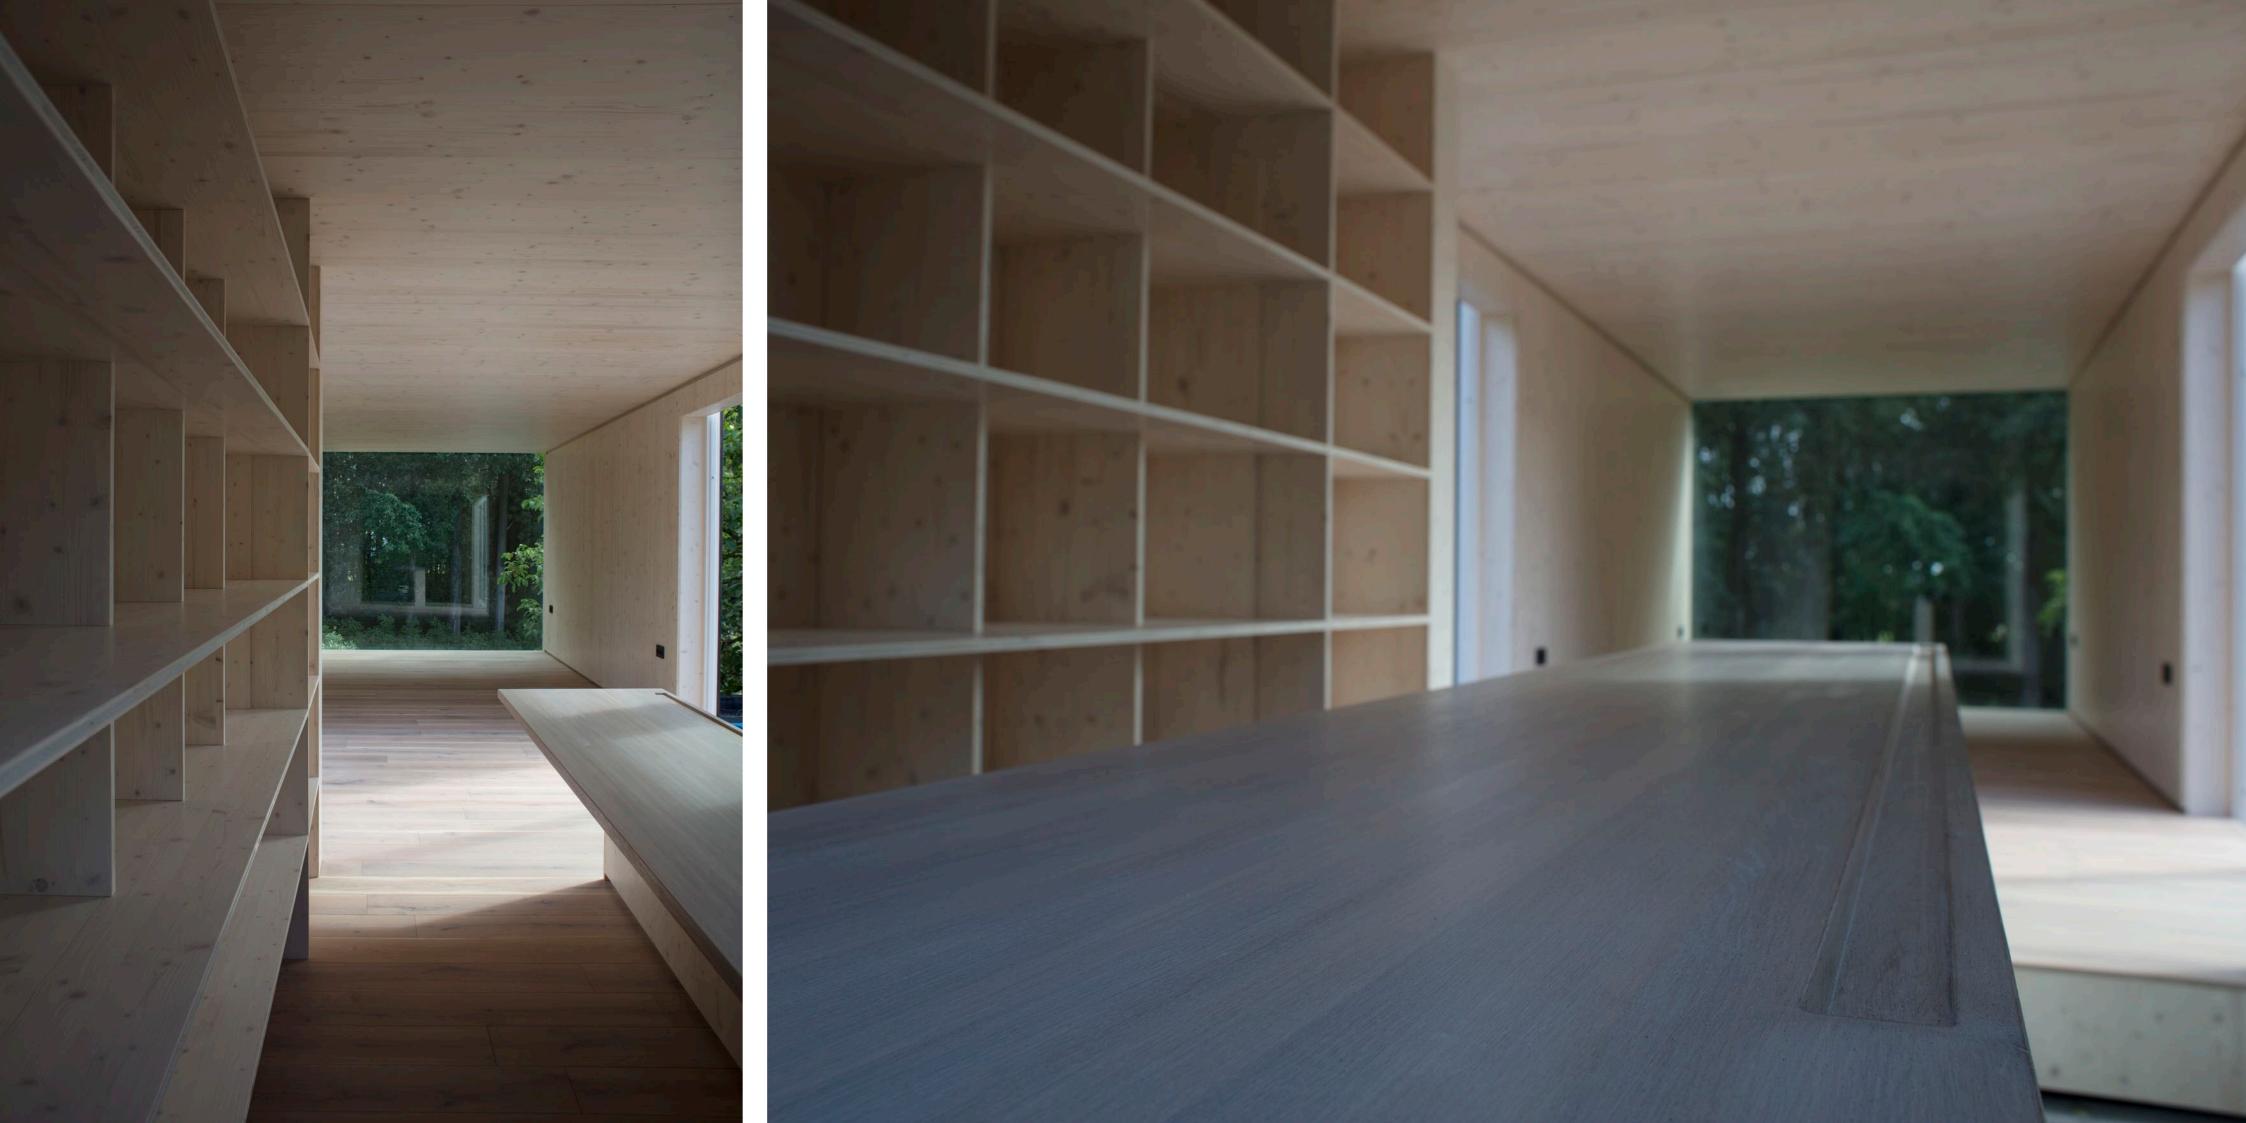

### materials

interiour / pine tree bioplate - walls and ceiling, floor in oak, furniture in oak and pine bioplate / exterior / facede - pine tree or thermowood, terrace - oak or thermowood, roof - EPDM foil /