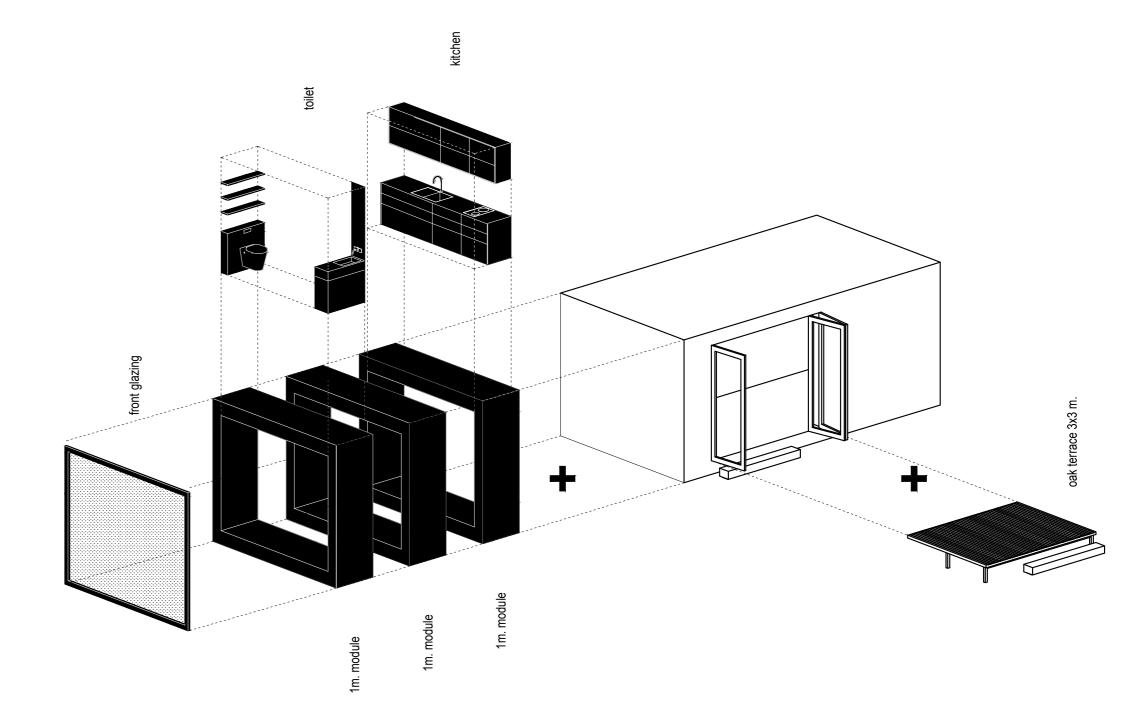

### Large offices

The L offices can be used as an extension of an existing building, placed on a roof or used as a solo building. Due to the sophisticated modular design, the portable cabins can either be used as individual units or in combinations for modular buildings. The easy assembly guarantees fast on-site installation and saves you time and money. The portable cabins are available in various sizes. As your company grows; your office space can also grow easily and fast.

### materials

interiour / pine tree bioplate - walls and ceiling, floor in oak, furniture in oak and pine bioplate / exterior / facede - pine tree or thermowood, terrace - oak or thermowood, roof - EPDM foil /

#### structure

 $sceleton / cross laminated timber frames / \\ insulation / rockwool ~ \lambda D = 0,035 ~ W.m-1.K-1 ~ in horizontal layers 240 mm. and vertical 160 mm. / \\ glazings / front glazing - double glass 10+16+8 mm. / \\ foundations / prefabricated plates or ground screws /$ 