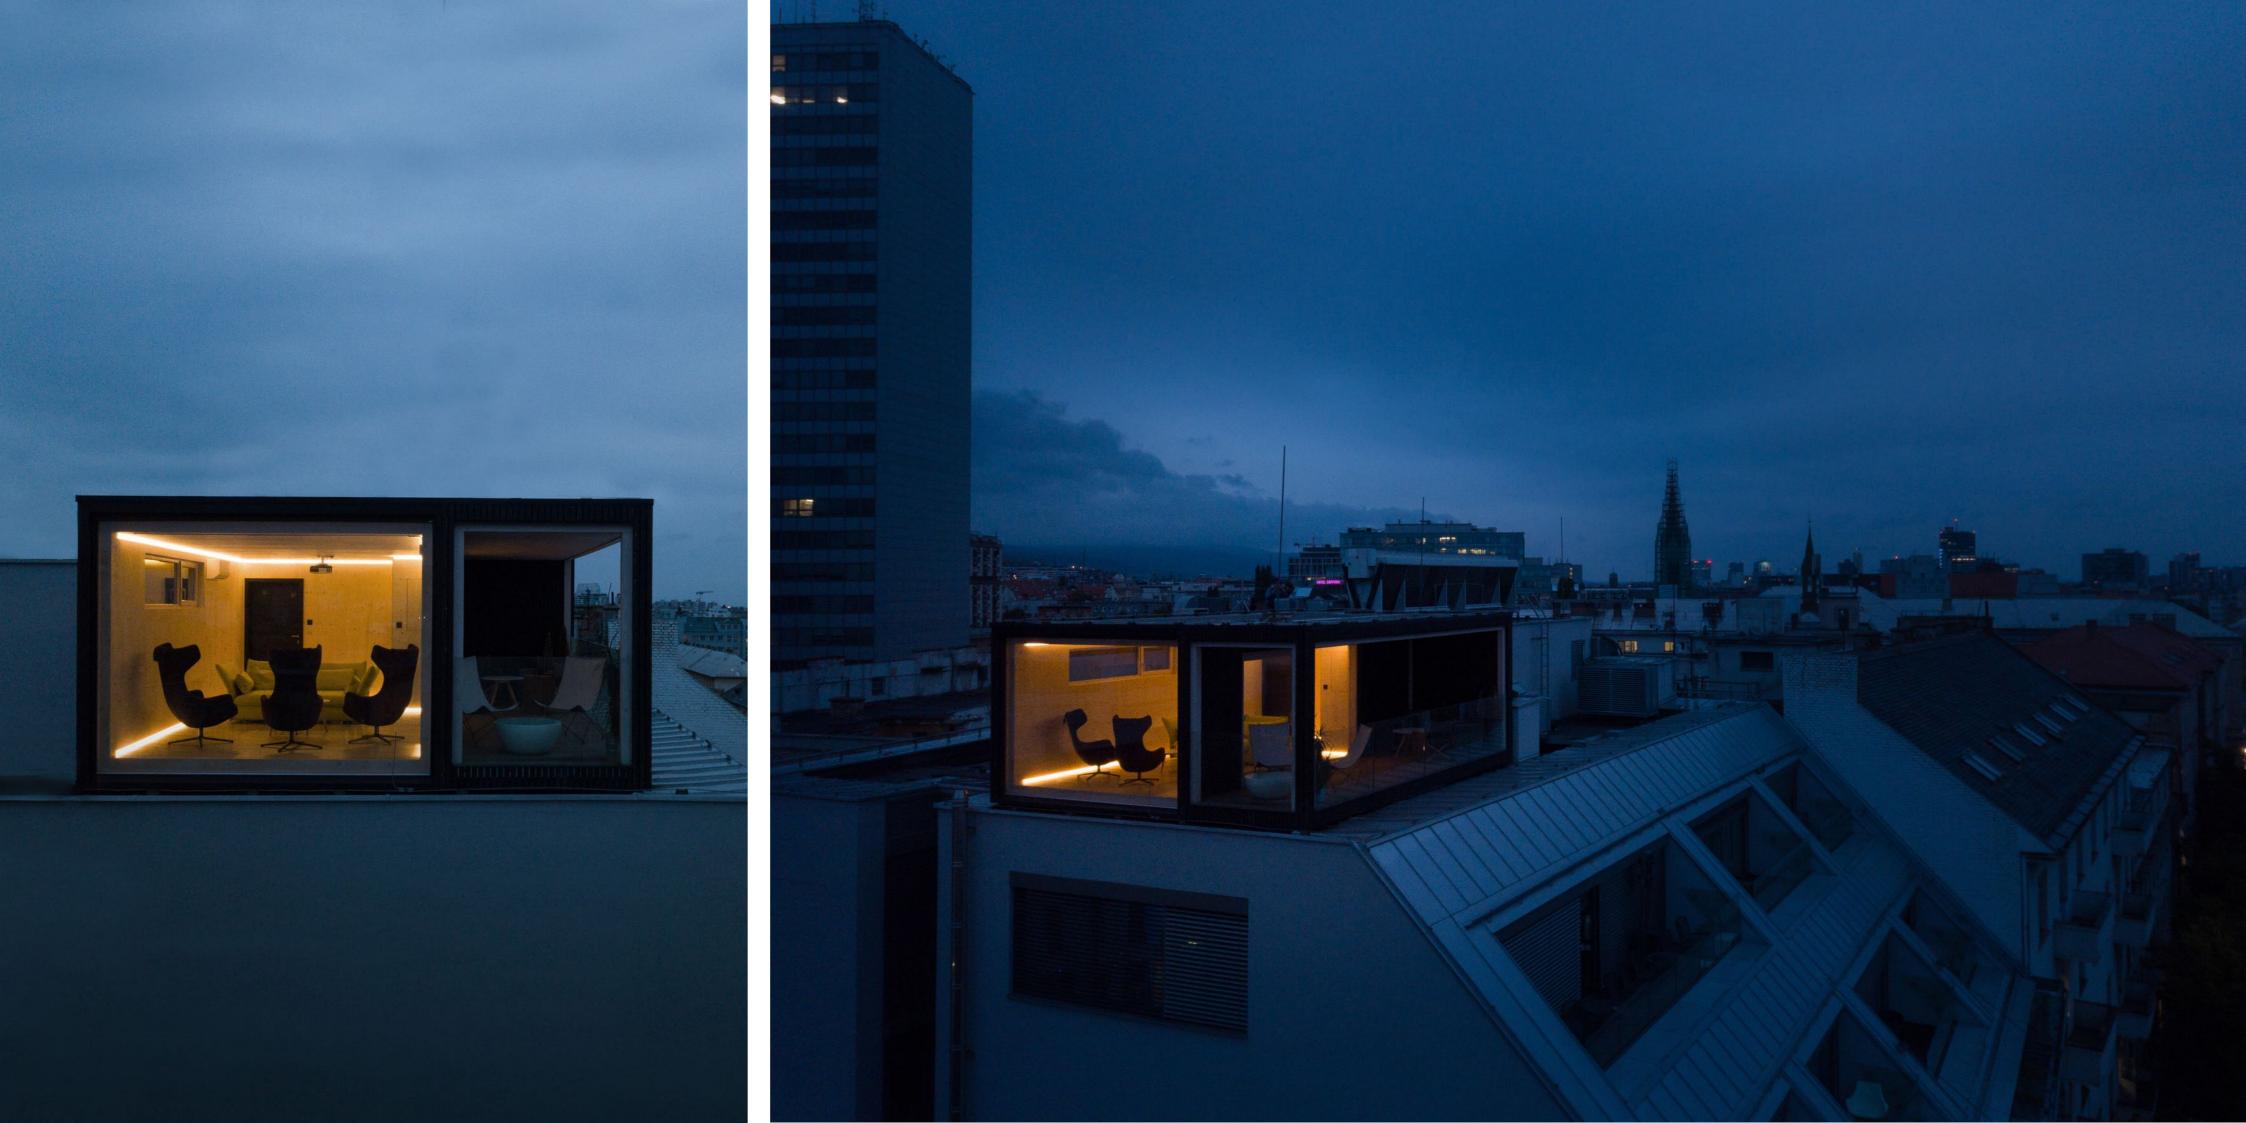

### Large offices

The L offices can be used as an extension of an existing building, placed on a roof or used as a solo building. Due to the sophisticated modular design, the portable cabins can either be used as individual units or in combinations for modular buildings. The easy assembly guarantees fast on-site installation and saves you time and money. The portable cabins are available in various sizes. As your company grows; your office space can also grow easily and fast.