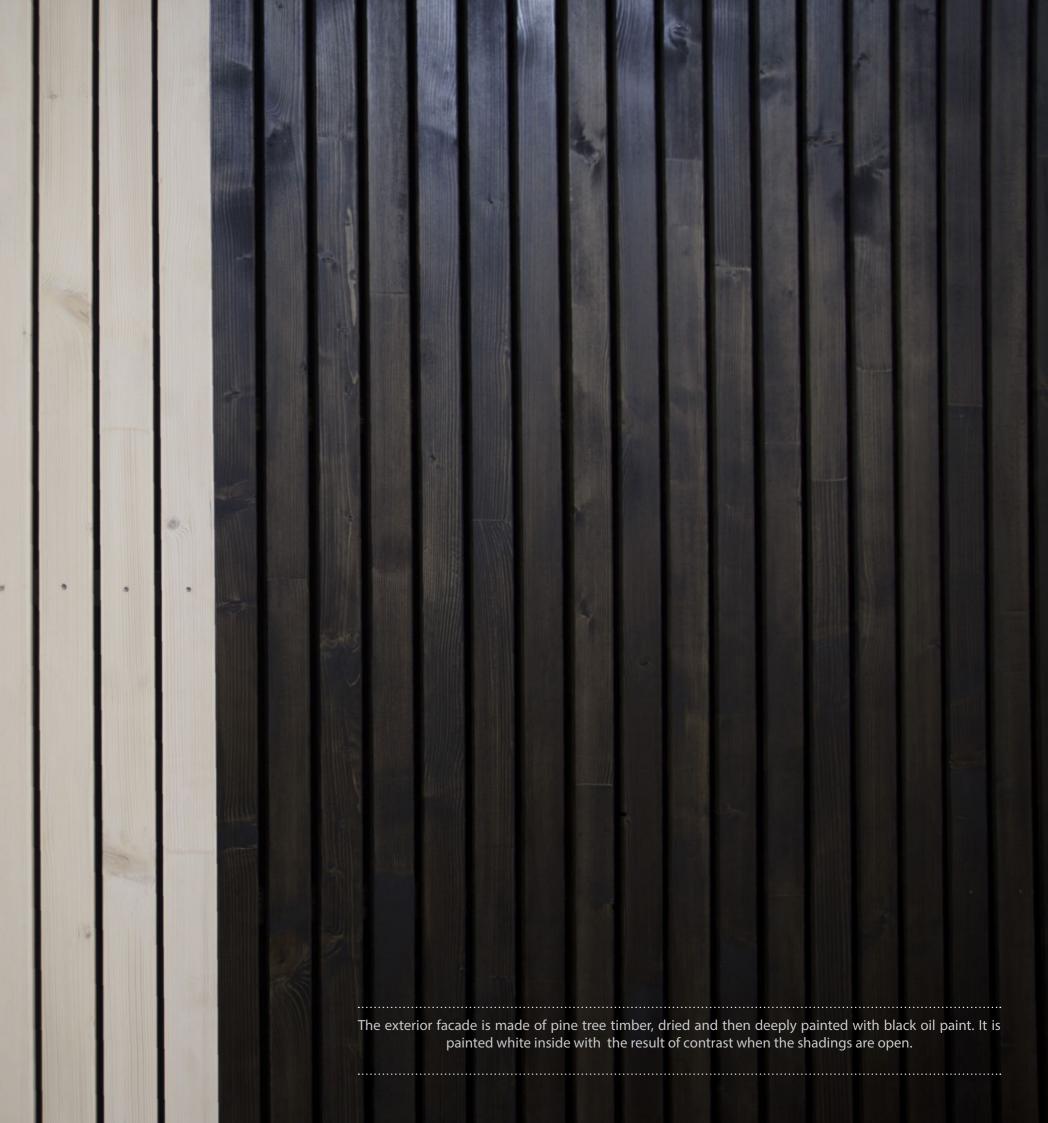

### materials

interiour / pine tree bioplate - walls and ceiling, floor in oak, furniture in oak and pine bioplate / exterior / facede - pine tree or thermowood, terrace - oak or thermowood, roof - EPDM foil /