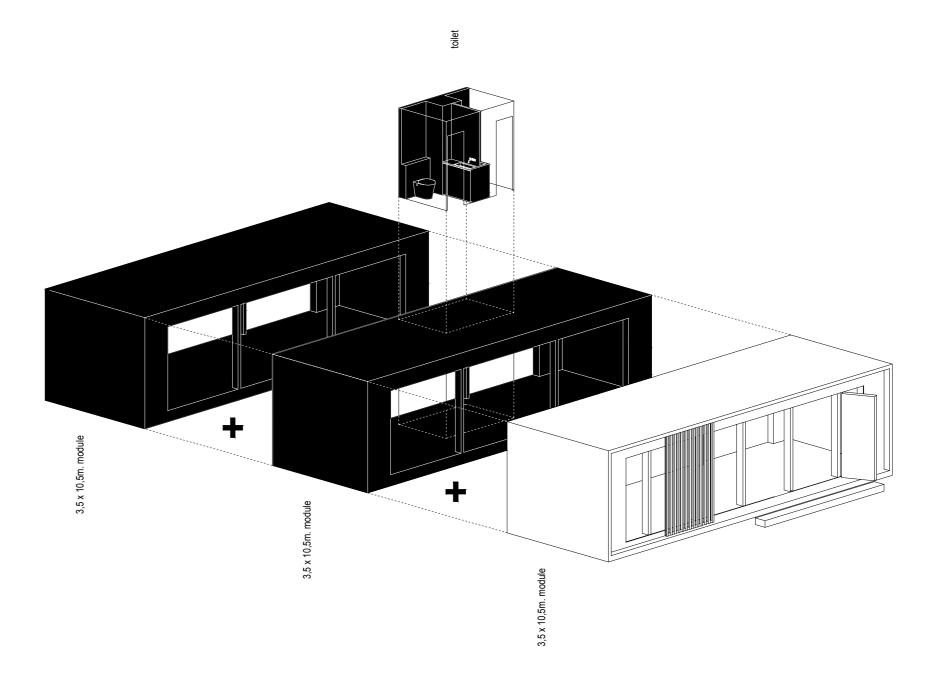

# **L**arge

combinating 3,5m. wide cabins

## **M**edium

based on one cabin **3,5m. wide** to the maximum length 12m.

### Large offices

The L offices can be used as an extension of an existing building, placed on a roof or used as a solo building. Due to the sophisticated modular design, the portable cabins can either be used as individual units or in combinations for modular buildings. The easy assembly guarantees fast on-site installation and saves you time and money. The portable cabins are available in various sizes. As your company grows; your office space can also grow easily and fast.