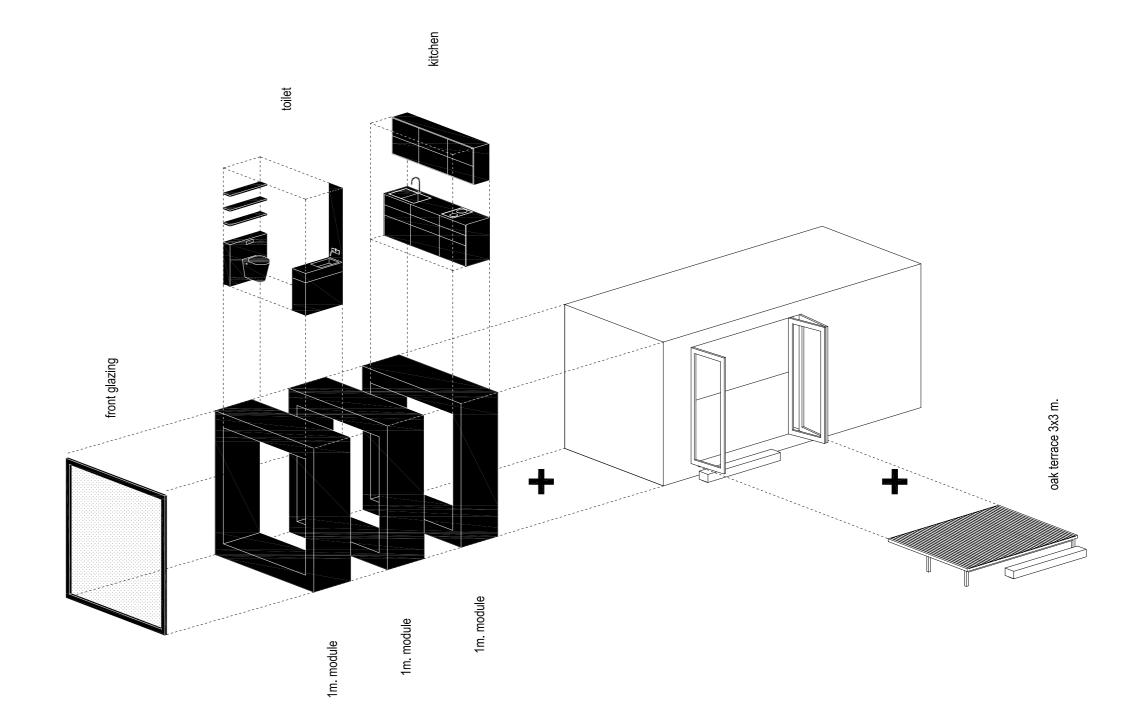

### materials

interiour / pine tree bioplate - walls and ceiling, floor in oak, furniture in oak and pine bioplate / exterior / facede - pine tree or thermowood, terrace - oak or thermowood, roof - EPDM foil /

#### structure

 $sceleton / cross laminated timber frames / \\ insulation / rockwool ~ \lambda D = 0,035 ~ W.m-1.K-1 ~ in horizontal layers 240 mm. and vertical 160 mm. / \\ glazings / front glazing - double glass 10+16+8 mm. / \\ foundations / prefabricated plates or ground screws /$ 

### technology

heating / fireplace or electric infra panels /
ventilation / electrical ventilation for the bathroom and toilet /
sewage / case by case : grid connection, septic tank, chemical toilet or dry toilet /

### out of grid

electricity / solar panels with batteries /
water / tank to collect rain water with 3 times filtration before use /
sewage / septic tank, chemical toilet or dry toilet /