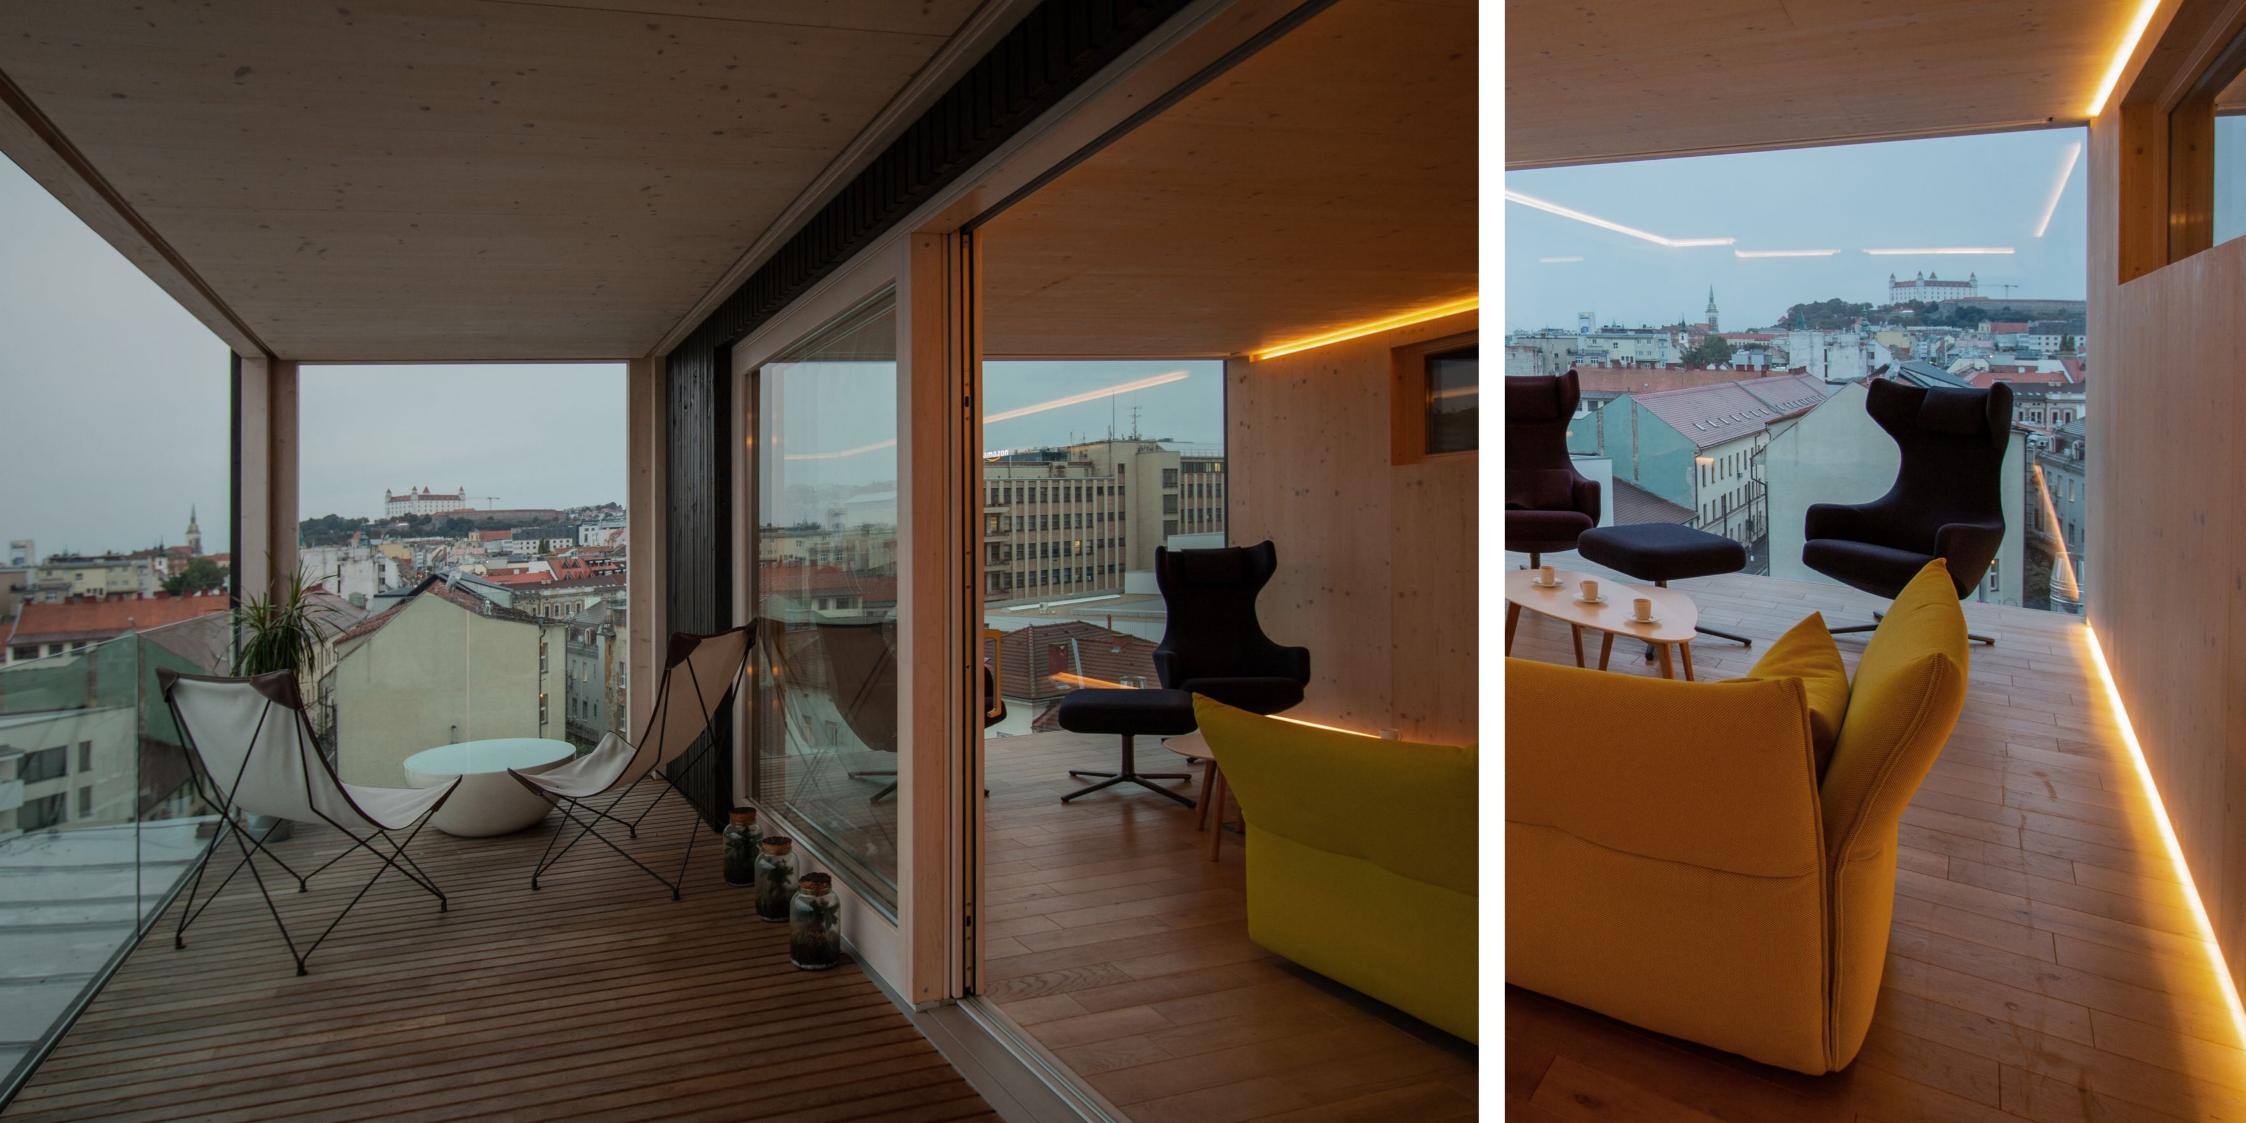

### Large offices

The L offices can be used as an extension of an existing building, placed on a roof or used as a solo building. Due to the sophisticated modular design, the portable cabins can either be used as individual units or in combinations for modular buildings. The easy assembly guarantees fast on-site installation and saves you time and money. The portable cabins are available in various sizes. As your company grows; your office space can also grow easily and fast.