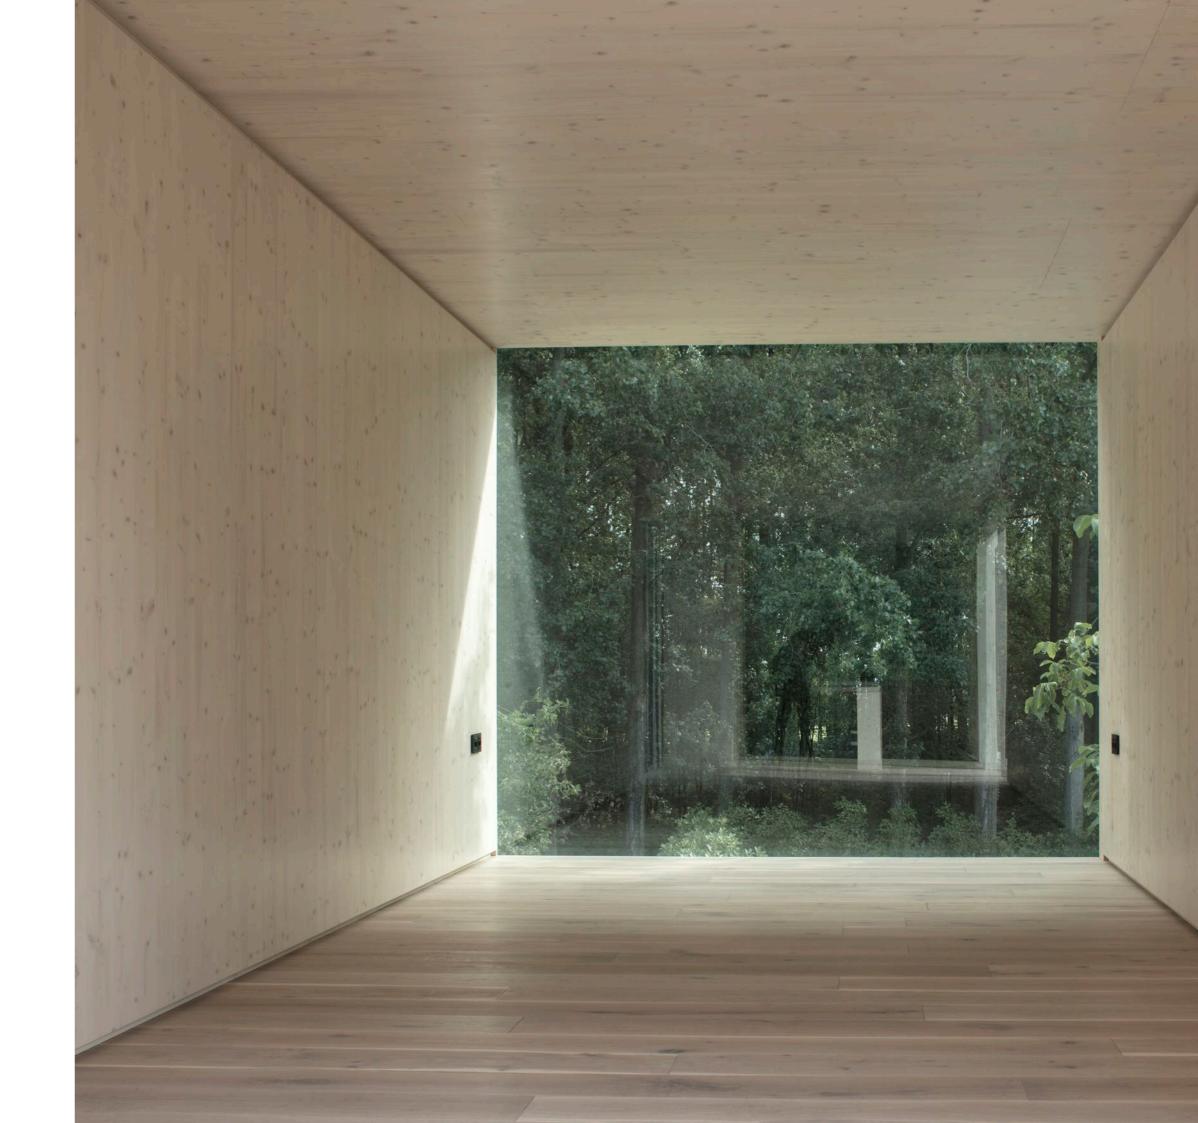

### materials

interiour / pine tree bioplate - walls and ceiling, floor in oak, furniture in oak and pine bioplate / exterior / facede - pine tree or thermowood, terrace - oak or thermowood, roof - EPDM foil /

#### structure

 $sceleton / cross laminated timber frames / \\ insulation / rockwool ~ \lambda D = 0,035 ~ W.m-1.K-1 ~ in horizontal layers 240 mm. and vertical 160 mm. / \\ glazings / front glazing - double glass 10+16+8 mm. / \\ foundations / prefabricated plates or ground screws /$ 