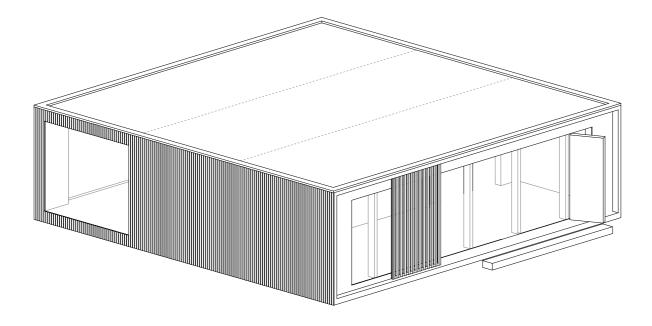

# **L**arge

combinating 3,5m. wide cabins

## **M**edium

based on one cabin **3,5m. wide** to the maximum length 12m.