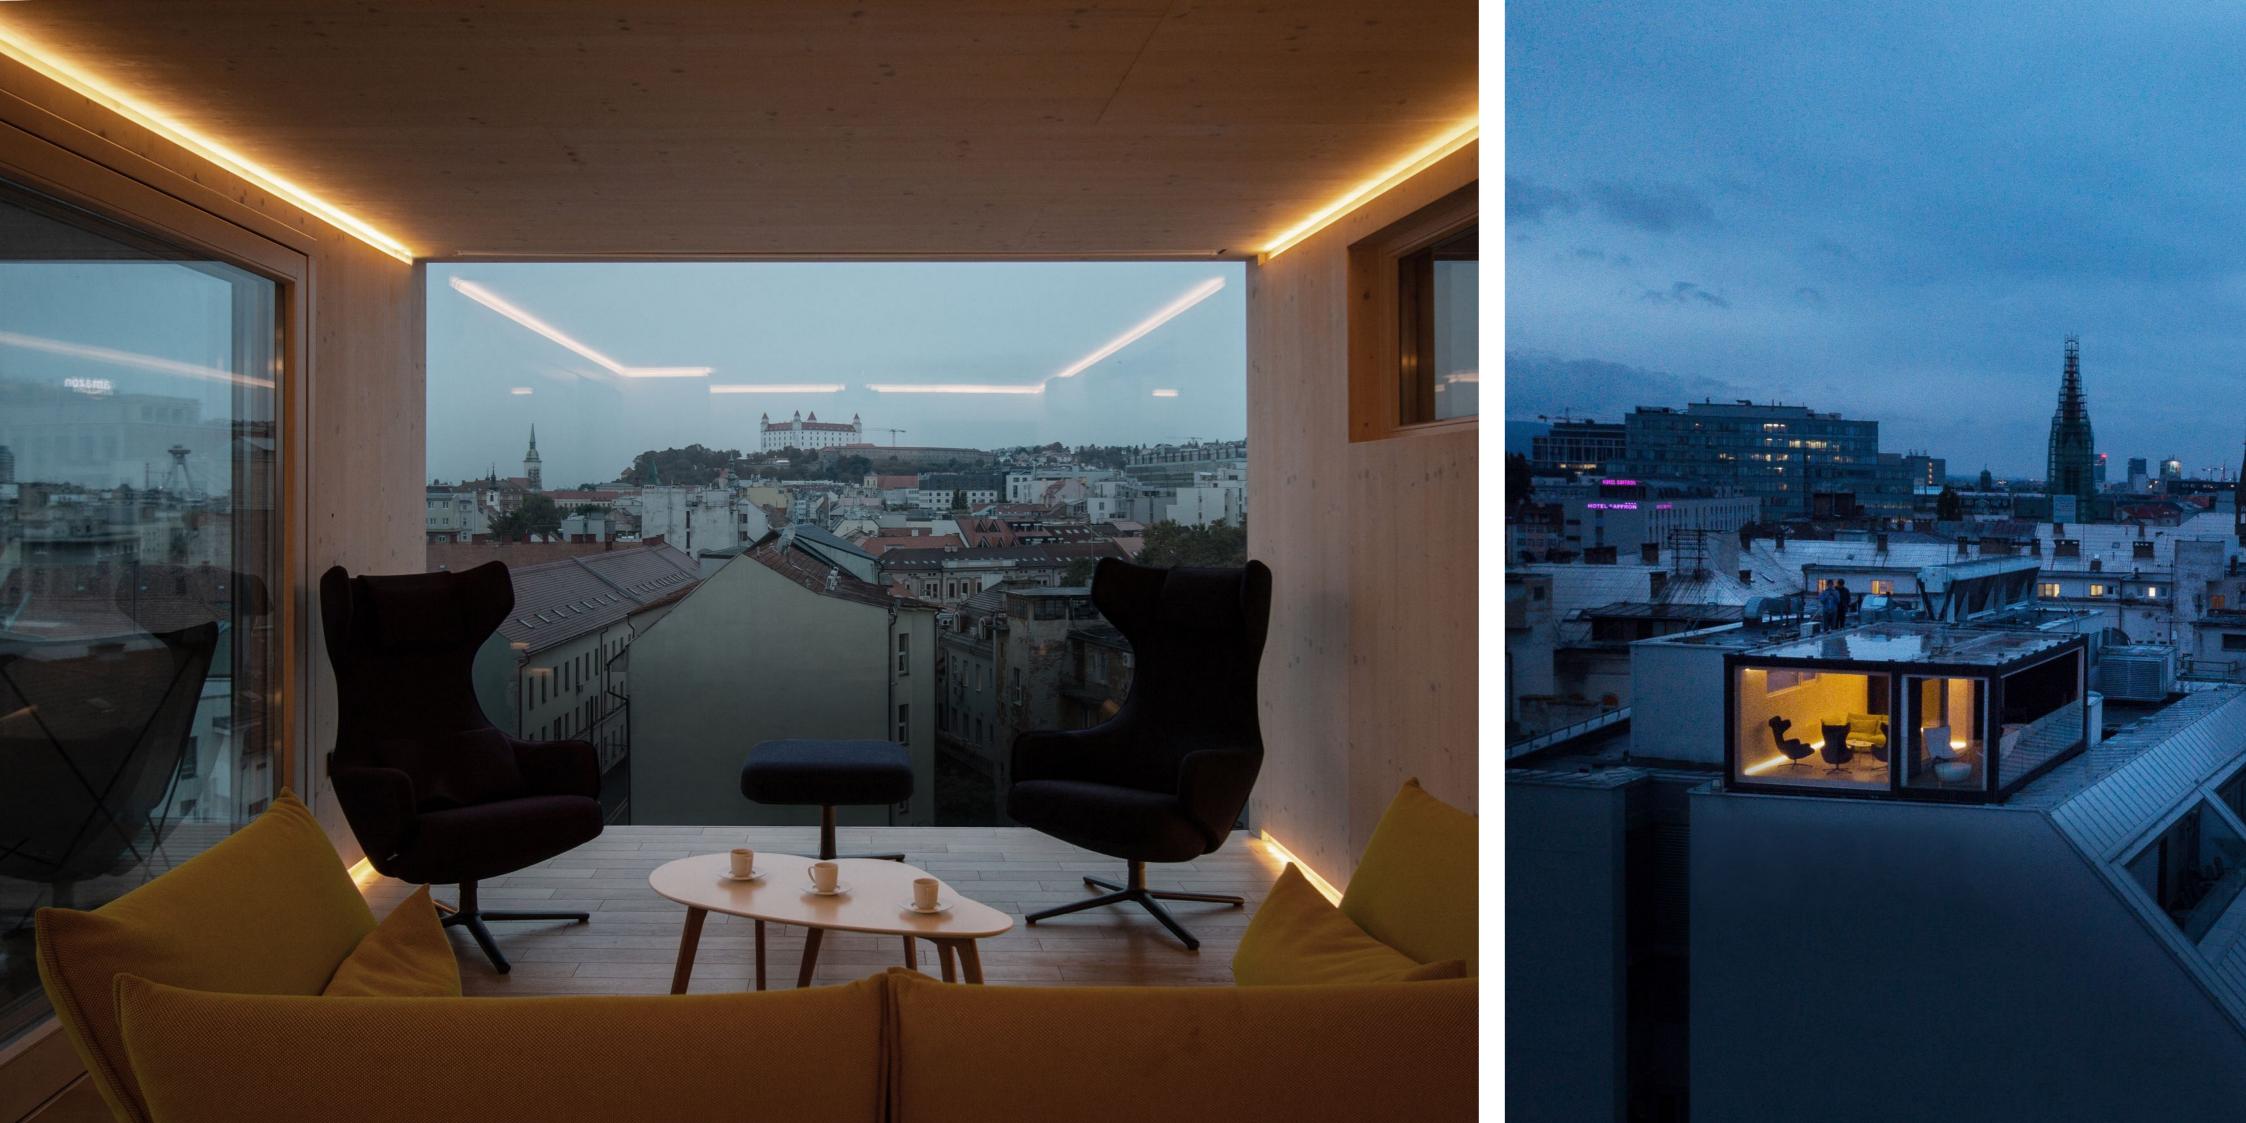

### Large offices

The L offices can be used as an extension of an existing building, placed on a roof or used as a solo building. Due to the sophisticated modular design, the portable cabins can either be used as individual units or in combinations for modular buildings. The easy assembly guarantees fast on-site installation and saves you time and money. The portable cabins are available in various sizes. As your company grows; your office space can also grow easily and fast.