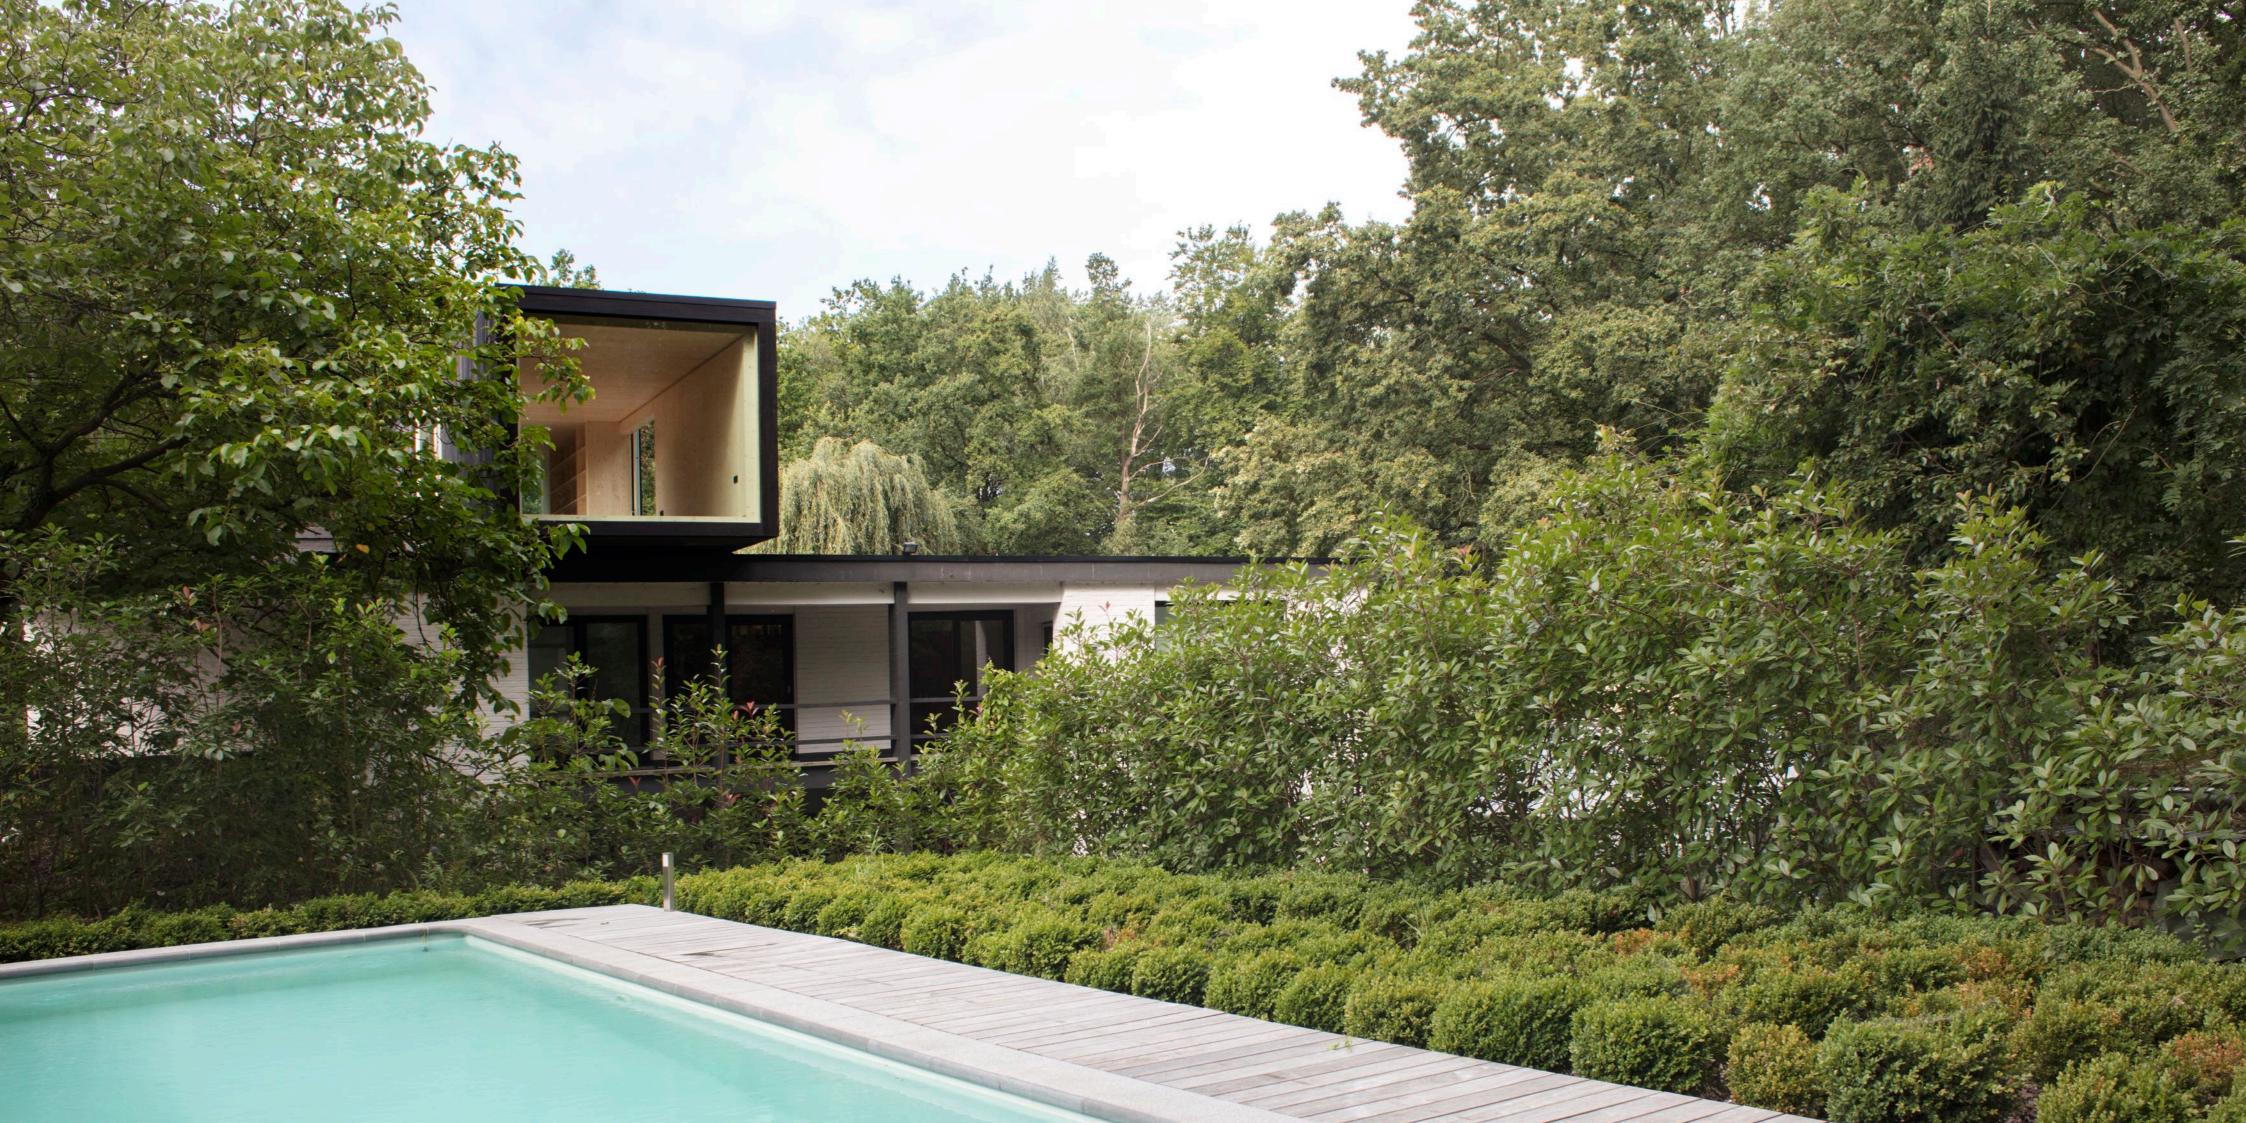

### Large offices

The L offices can be used as an extension of an existing building, placed on a roof or used as a solo building. Due to the sophisticated modular design, the portable cabins can either be used as individual units or in combinations for modular buildings. The easy assembly guarantees fast on-site installation and saves you time and money. The portable cabins are available in various sizes. As your company grows; your office space can also grow easily and fast.