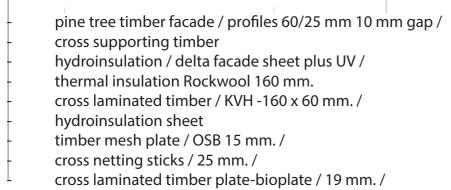

### materials

interiour / pine tree bioplate - walls and ceiling, floor in oak, furniture in oak and pine bioplate / exterior / facede - pine tree or thermowood, terrace - oak or thermowood, roof - EPDM foil /

#### structure

 $sceleton / cross laminated timber frames / \\ insulation / rockwool ~ \lambda D = 0,035 ~ W.m-1.K-1 ~ in horizontal layers 240 mm. and vertical 160 mm. / \\ glazings / front glazing - double glass 10+16+8 mm. / \\ foundations / prefabricated plates or ground screws /$ 